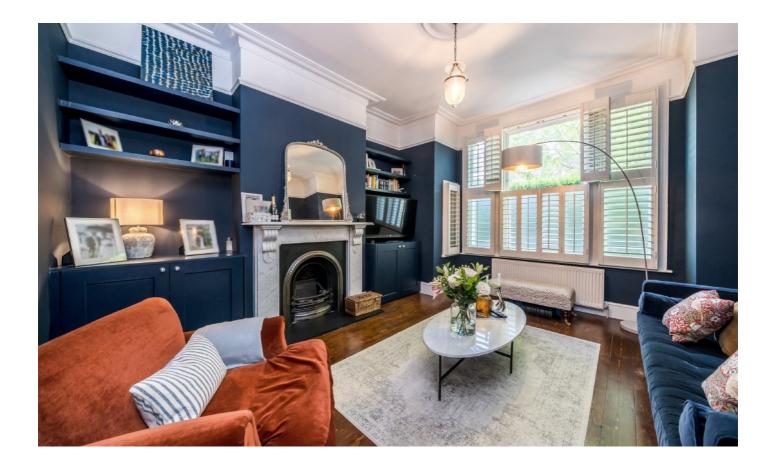

Comprising a spacious reception room with a large bay window, fireplace, bespoke cabinetry and book shelves, a separate modern kitchen/breakfast room with a great selection of wall/base units, plenty of space for entertaining and a log burning stove. Two large double bedrooms, a newly refurbished bathroom and a utility room complete the accommodation. Outside, there is a low-maintenance, private, south-facing garden. The property is offered to the market with a share of freehold and the potential for a ground floor extension (STPP).