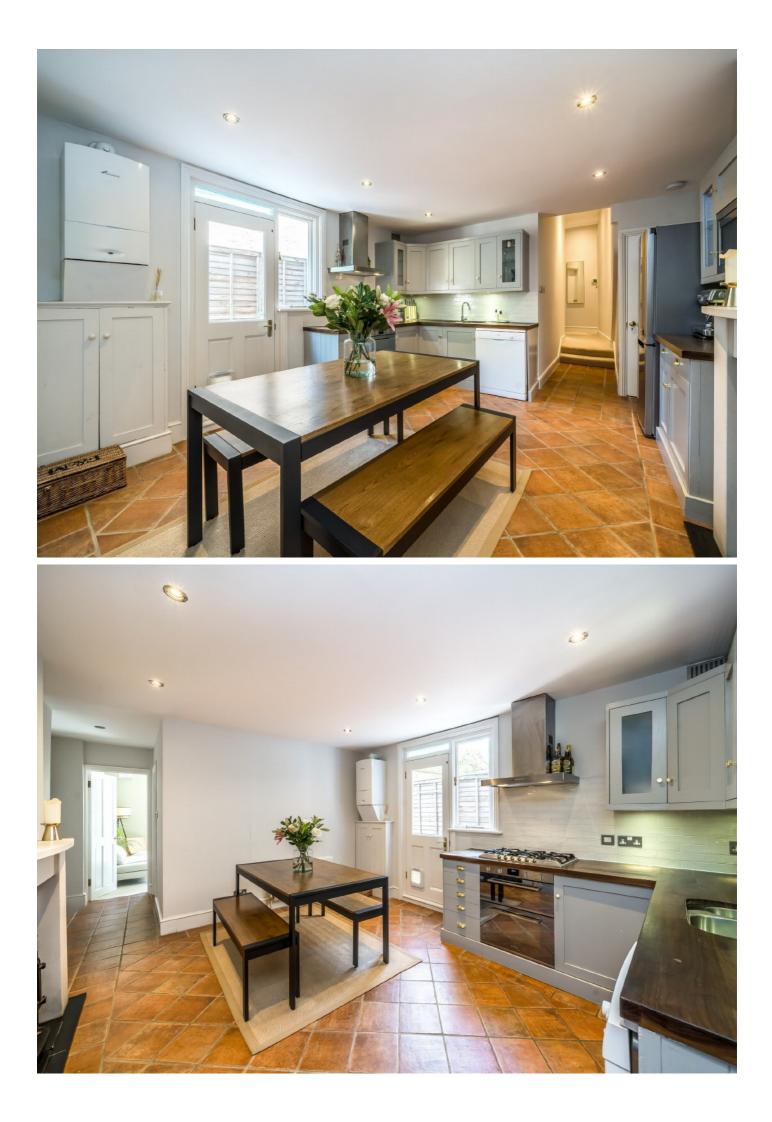

Comprising a spacious reception room with a large bay window, fireplace, bespoke cabinetry and book shelves, a separate modern kitchen/breakfast room with a great selection of wall/base units, plenty of space for entertaining and a log burning stove. Two large double bedrooms, a newly refurbished bathroom and a utility room complete the accommodation. Outside, there is a low-maintenance, private, south-facing garden. The property is offered to the market with a share of freehold and the potential for a ground floor extension (STPP).