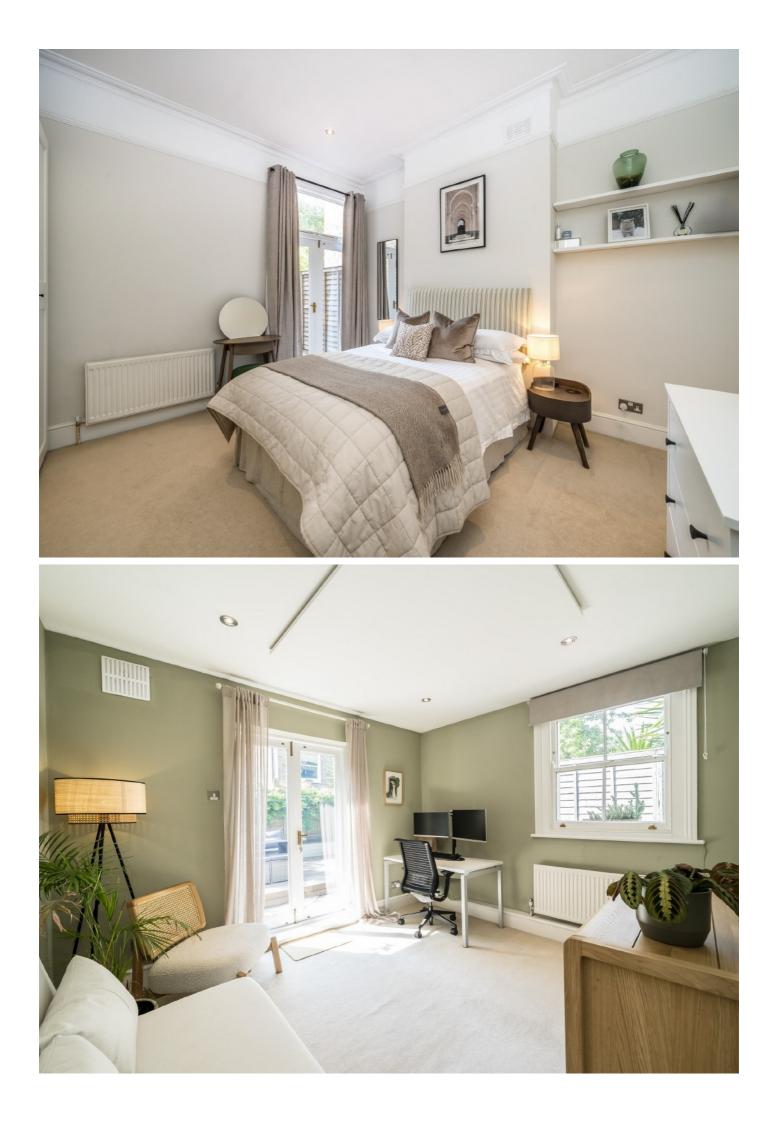

Comprising a spacious reception room with a large bay window, fireplace, bespoke cabinetry and book shelves, a separate modern kitchen/breakfast room with a great selection of wall/base units, plenty of space for entertaining and a log burning stove. Two large double bedrooms, a newly refurbished bathroom and a utility room complete the accommodation. Outside, there is a low-maintenance, private, south-facing garden. The property is offered to the market with a share of freehold and the potential for a ground floor extension (STPP).