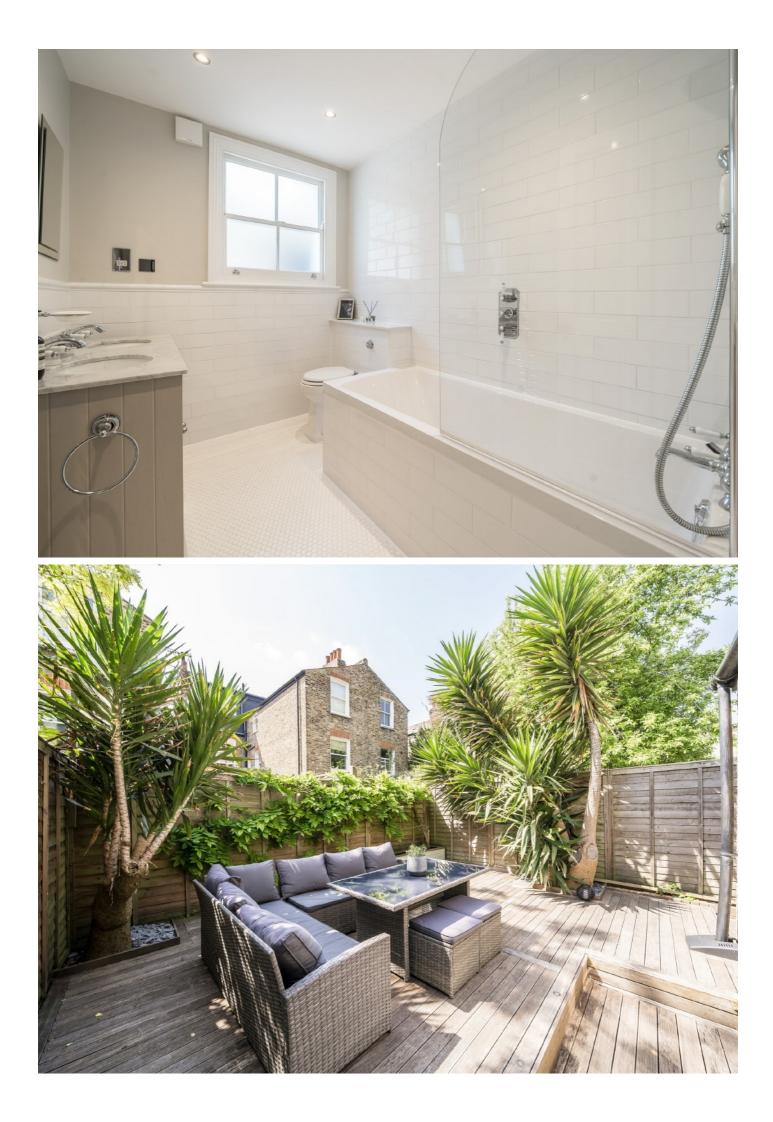

Comprising a spacious reception room with a large bay window, fireplace, bespoke cabinetry and book shelves, a separate modern kitchen/breakfast room with a great selection of wall/base units, plenty of space for entertaining and a log burning stove. Two large double bedrooms, a newly refurbished bathroom and a utility room complete the accommodation. Outside, there is a low-maintenance, private, south-facing garden. The property is offered to the market with a share of freehold and the potential for a ground floor extension (STPP).