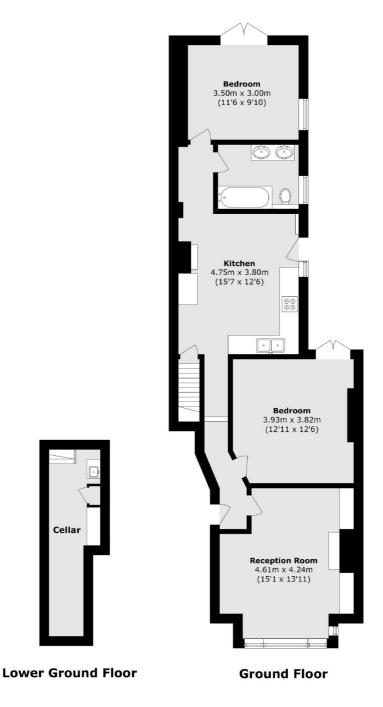

## Lessar Avenue, London, SW4

Total area (approx.): 89.2 sq. m (961.2 sq. ft)

Clapham Sales 28 Abbeville Road London SW4 9NG Sales 020 8742 4140 Energy Rating: D. We aim to make our particulars both accurate and reliable. However they are not guaranteed; nor do they form part of an offer or contract. If you require clarification on any points then please contact us, especially if you're traveling some distance to view. Please note that appliances and heating systems have not been tested and therefore no warranties can be given as to their good working order.