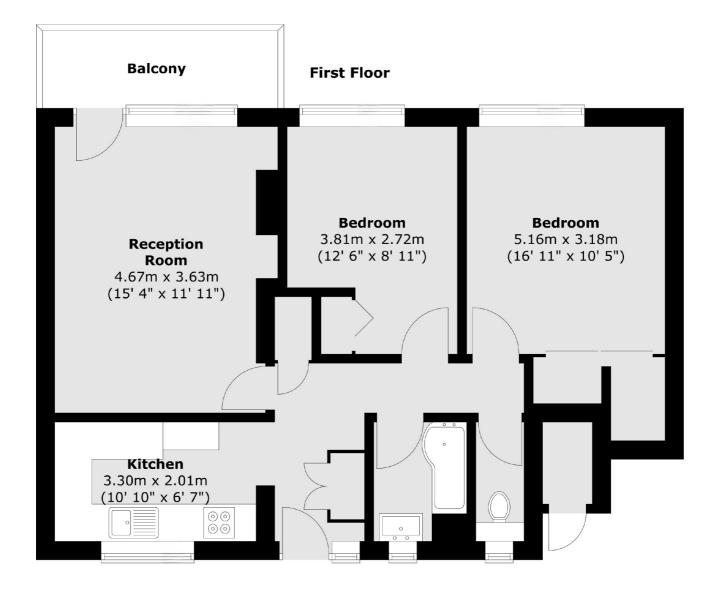

### Scrutton Close, London, SW12

Total area (approx.) : 64.8 sq. m (698 sq. ft) Total balcony area (approx.) : 4.7 sq. m (51 sq. ft)

Clapham Sales 28 Abbeville Road London SW4 9NG Sales 020 8742 4140 Energy Rating: . We aim to make our particulars both accurate and reliable. However they are not guaranteed; nor do they form part of an offer or contract. If you require clarification on any points then please contact us, especially if you're traveling some distance to view. Please note that appliances and heating systems have not been tested and therefore no warranties can be given as to their good working order.