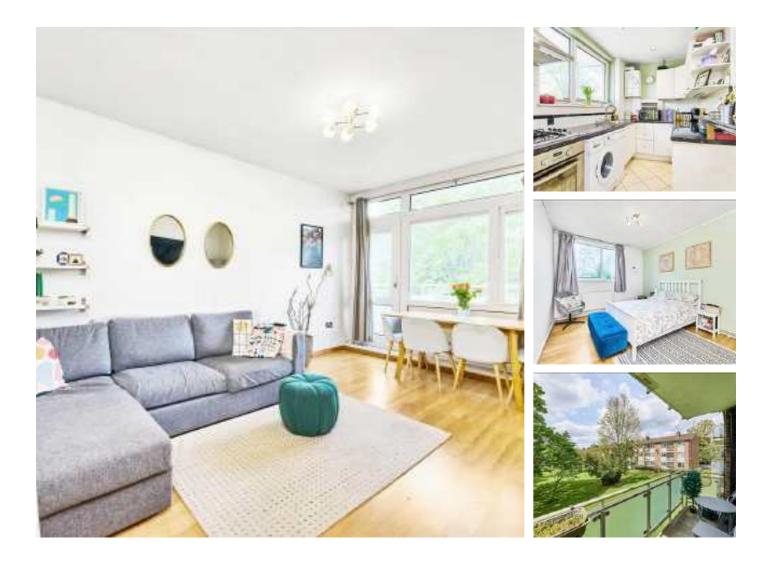

## Scrutton Close, SW12 £399,950

A superbly presented first floor apartment providing bright and airy, balanced accommodation comprising a spacious reception room with a balcony, a separate, well equipped kitchen, two double bedrooms and a bathroom. The property also has residents off street parking and is offered to the market with no onward chain.

#### Features

Large Reception Room Separate Kitchen Two Double Bedrooms Balcony Superb Investment Chain Free