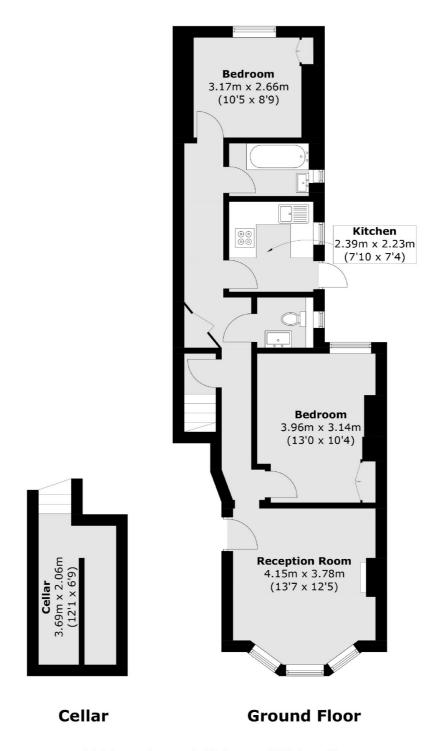

## Cavendish Road, SW12 £725,000

An inspiring ground floor period conversion presented in immaculate order throughout, comprising a spacious, naturally bright reception room with a bay window and feature fireplace, a separate well-equipped kitchen, two double bedrooms with storage and a large, private garden with patio and lawn. Offered to the market with a share of freehold. The property also retains the potential for extension (STPP).

## Cavendish Road, London, SW12

Total area (approx.): 70.6 sq. m (759.9 sq. ft)

Clapham Sales

London

Sales

SW49NG

28 Abbeville Road

020 8742 4140