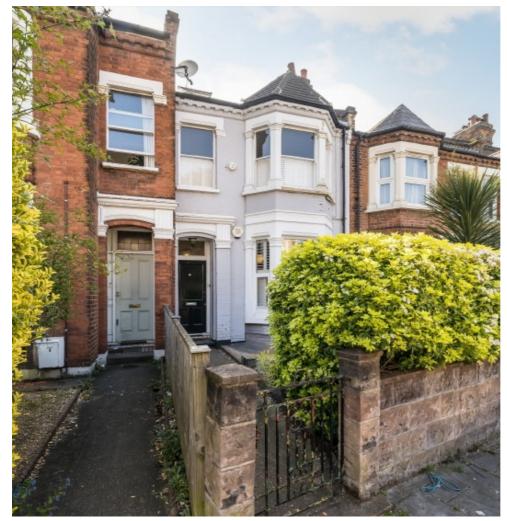

## Cavendish Road, SW12 £725,000

An inspiring ground floor period conversion presented in immaculate order throughout, comprising a spacious, naturally bright reception room with a bay window and feature fireplace, a separate well-equipped kitchen, two double bedrooms with storage and a large, private garden with patio and lawn. Offered to the market with a share of freehold. The property also retains the potential for extension (STPP).

Cavendish Road is located within easy reach of Abbeville Road, Balham High Road & Clapham South, all with a great selection of shops, bars and restaurants. Transport links are just around the corner at Clapham South (Northern Line).