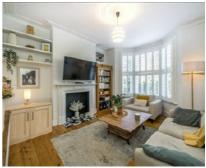

## Cavendish Road, SW12 £725,000

An inspiring ground floor period conversion presented in immaculate order throughout, comprising a spacious, naturally bright reception room with a bay window and feature fireplace, a separate well-equipped kitchen, two double bedrooms with storage and a large, private garden with patio and lawn. Offered to the market with a share of freehold. The property also retains the potential for extension (STPP).

## **Features**

Large Reception Room Separate Kitchen Two Double Bedrooms Private Garden Share Of Freehold Potential To Extend (STPP)