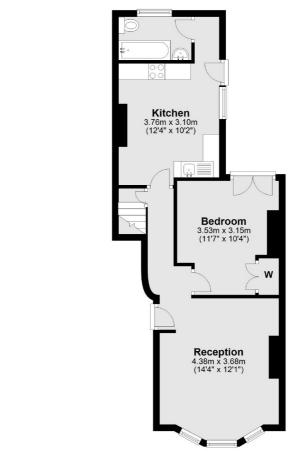

### Kildoran Road, London, SW2

Cellar

#### **Ground Floor**

Main area: Approx. 47.3 sq. metres (509.2 sq. feet)
Plus cellar, approx. 6.6 sq. metres (70.8 sq. feet)

Clapham Sales

London

Sales

SW49NG

28 Abbeville Road

020 8742 4140