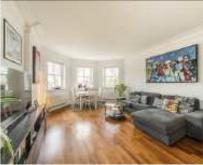

## Windmill Drive, SW4

£625,000

A captivating period conversion expertly balances impressive entertaining with functional living space. The bright and airy accommodation comprises a spacious reception room with a bay window overlooking the common, an adjoining open plan kitchen and island, two double bedrooms, one of which is en suite and both with fitted storage.