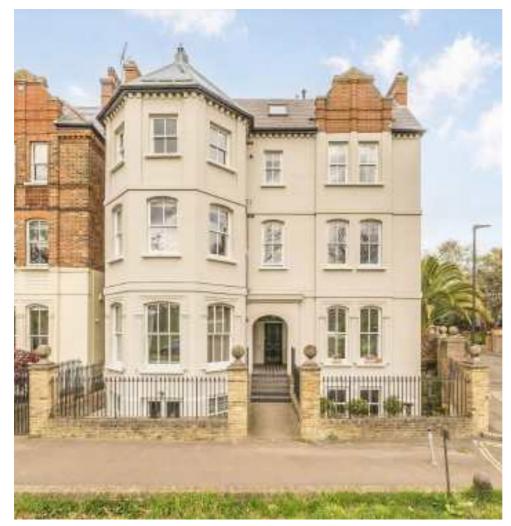

## Windmill Drive, SW4

£625,000

A captivating period conversion expertly balances impressive entertaining with functional living space. The bright and airy accommodation comprises a spacious reception room with a bay window overlooking the common, an adjoining open plan kitchen and island, two double bedrooms, one of which is en suite and both with fitted storage.

Windmill Drive represents a small community of highly desirable homes positioned upon Clapham Common itself. Providing easy access to the many shops, restaurants and bars of the Abbeville Village along with Clapham South & Common stations (Northern Line).