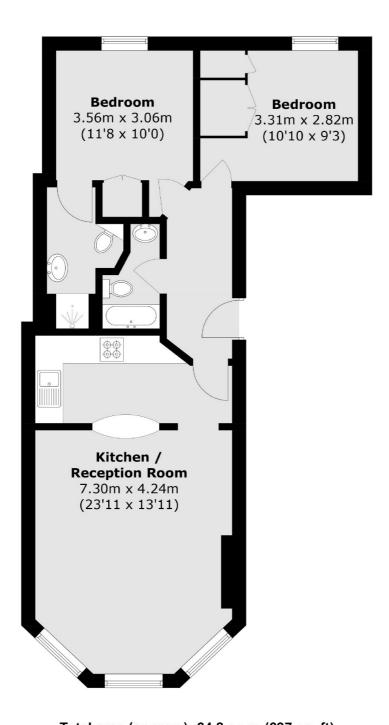

## Windmill Drive, SW4

£625,000

A captivating period conversion expertly balances impressive entertaining with functional living space. The bright and airy accommodation comprises a spacious reception room with a bay window overlooking the common, an adjoining open plan kitchen and island, two double bedrooms, one of which is en suite and both with fitted storage.

## Windmill Drive, London, SW4

Total area (approx.): 64.8 sq.m (697 sq. ft)

Clapham Sales

London

Sales

SW49NG

28 Abbeville Road

020 8742 4140