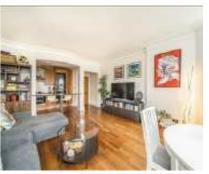

## Windmill Drive, SW4

£625,000

A captivating period conversion expertly balances impressive entertaining with functional living space. The bright and airy accommodation comprises a spacious reception room with a bay window overlooking the common, an adjoining open plan kitchen and island, two double bedrooms, one of which is en suite and both with fitted storage.