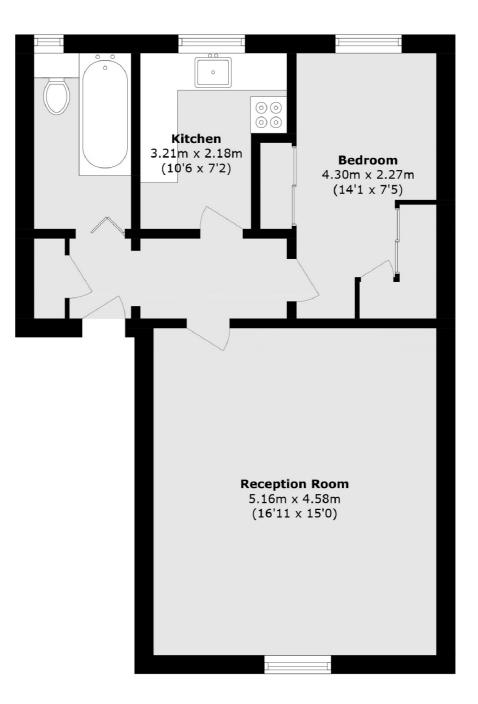

### Elms Road, London, SW4

Total area (approx.): 52.9 sq. m (569.4 sq. ft)

Clapham Sales 28 Abbeville Road London SW4 9NG Sales 020 8742 4140 Energy Rating: D. We aim to make our particulars both accurate and reliable. However they are not guaranteed; nor do they form part of an offer or contract. If you require clarification on any points then please contact us, especially if you're traveling some distance to view. Please note that appliances and heating systems have not been tested and therefore no warranties can be given as to their good working order.