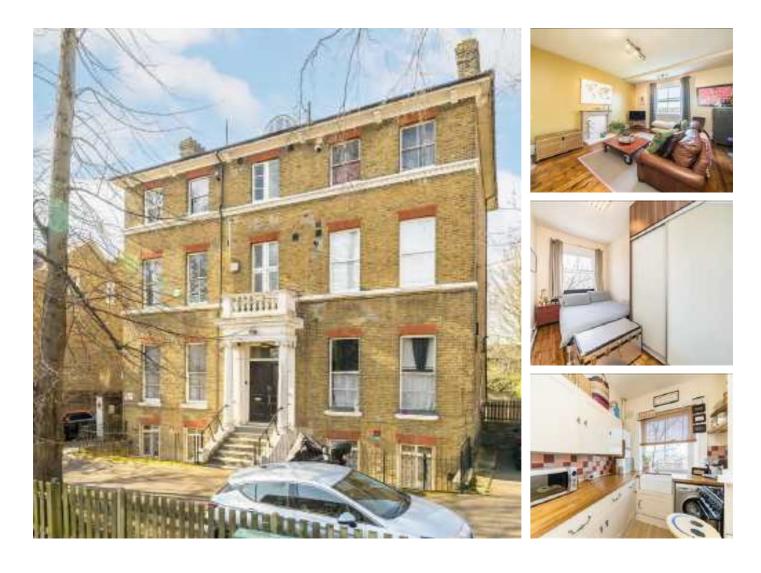

## Elms Road, SW4 £425,000

A spacious top floor Victorian conversion flat located on a popular road in the Abbeville Village with Clapham Common close by. The property compromises of a large living space with high ceilings, ample storage, a double bedroom with built in storage, a separate kitchen and a large bathroom.

Elms Road is a wide, tree-lined residential street, situated moments from Abbeville Village and equidistant between Clapham Common and Clapham South Northern Line Stations.

### Features

Long lease Double Bedroom Communal Gardens Separate Kitchen Vast Living Space Parking