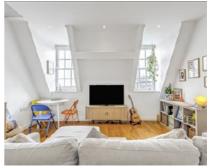

## Clapham Common South Side, £450,000

This contemporary lateral apartment is situated within the extremely desirable Latitude Building, located on the doorstep of Clapham Common. The naturally bright and airy accommodation balances a thoughtful, practical layout with excellent entertaining space, comprising an open plan reception room with a well-equipped kitchen and room to dine, a double bedroom with fitted wardrobes and a bathroom. The property also has allocated, underground parking, a long lease and is offered to the market with no onward chain.

## **Features**

Lateral Apartment
Open Plan Reception Room
Modern Kitchen
Double Bedroom
Allocated Underground Parking
Building Concierge