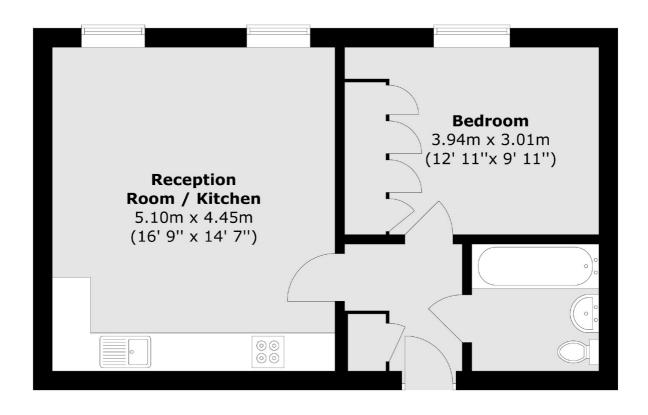

## Clapham Common South Side, £450,000

This contemporary lateral apartment is situated within the extremely desirable Latitude Building, located on the doorstep of Clapham Common. The naturally bright and airy accommodation balances a thoughtful, practical layout with excellent entertaining space, comprising an open plan reception room with a well-equipped kitchen and room to dine, a double bedroom with fitted wardrobes and a bathroom. The property also has allocated, underground parking, a long lease and is offered to the market with no onward chain.

## Clapham Common South Side, London, SW4

Total area (approx.): 44 sq. m (474 sq. ft)

Clapham Sales

London

Sales

SW49NG

28 Abbeville Road

020 8742 4140