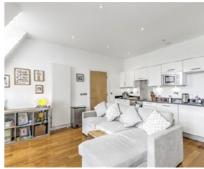

## Clapham Common South Side, £450,000

This contemporary lateral apartment is situated within the extremely desirable Latitude Building, located on the doorstep of Clapham Common. The naturally bright and airy accommodation balances a thoughtful, practical layout with excellent entertaining space, comprising an open plan reception room with a well-equipped kitchen and room to dine, a double bedroom with fitted wardrobes and a bathroom. The property also has allocated, underground parking, a long lease and is offered to the market with no onward chain.

## **Features**

Lateral Apartment
Open Plan Reception Room
Modern Kitchen
Double Bedroom
Allocated Underground Parking
Building Concierge