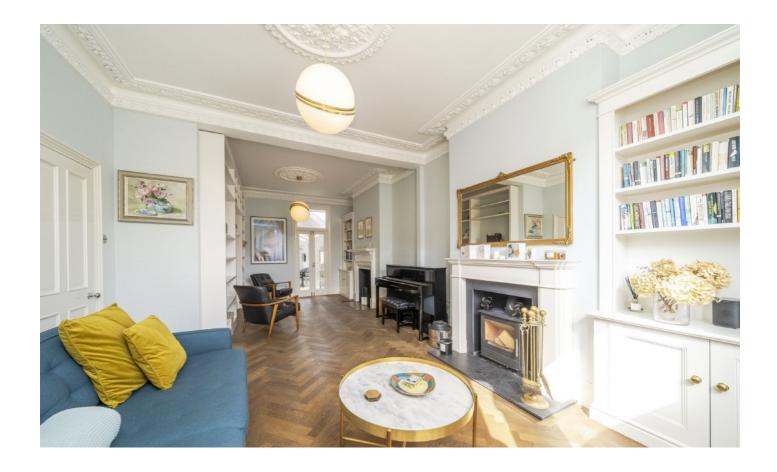

The accommodation is arranged over three floors and spans a much larger than average 2317 sq.ft. Comprising a cleverly designed ground floor including a double reception room with two fireplaces and a log burning stove, parquet flooring and bespoke cabinetry with fitted bookcases. The kitchen can be accessed via both the hallway and reception room and spans an impressive 32 ft, featuring a range of integrated appliances, a large island, ample room to dine and a comfortable family area, recessed into the floor is an eye catching spiral wine cellar, French doors open on to a 43ft garden.