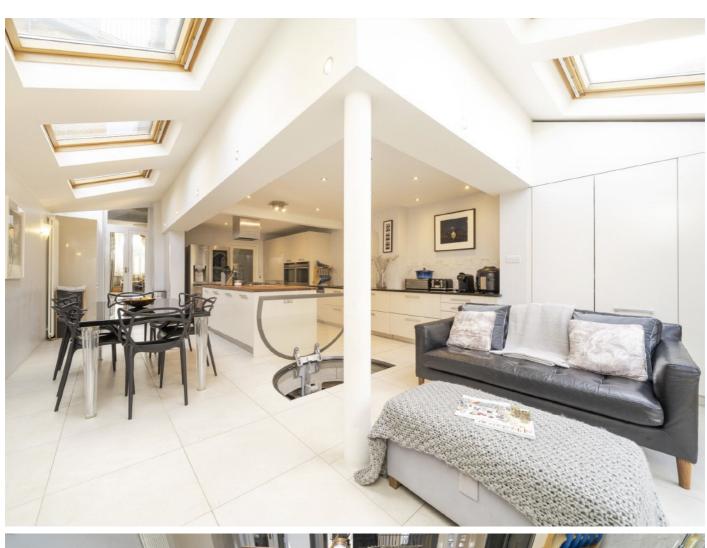

The accommodation is arranged over three floors and spans a much larger than average 2317 sq.ft. Comprising a cleverly designed ground floor including a double reception room with two fireplaces and a log burning stove, parquet flooring and bespoke cabinetry with fitted bookcases. The kitchen can be accessed via both the hallway and reception room and spans an impressive 32 ft, featuring a range of integrated appliances, a large island, ample room to dine and a comfortable family area, recessed into the floor is an eye catching spiral wine cellar, French doors open on to a 43ft garden.