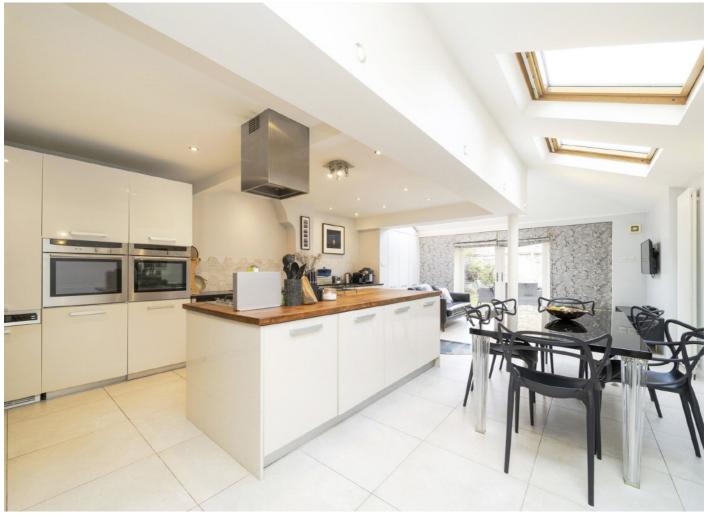

The accommodation is arranged over three floors and spans a much larger than average 2317 sq.ft. Comprising a cleverly designed ground floor including a double reception room with two fireplaces and a log burning stove, parquet flooring and bespoke cabinetry with fitted bookcases. The kitchen can be accessed via both the hallway and reception room and spans an impressive 32 ft, featuring a range of integrated appliances, a large island, ample room to dine and a comfortable family area, recessed into the floor is an eye catching spiral wine cellar, French doors open on to a 43ft garden.