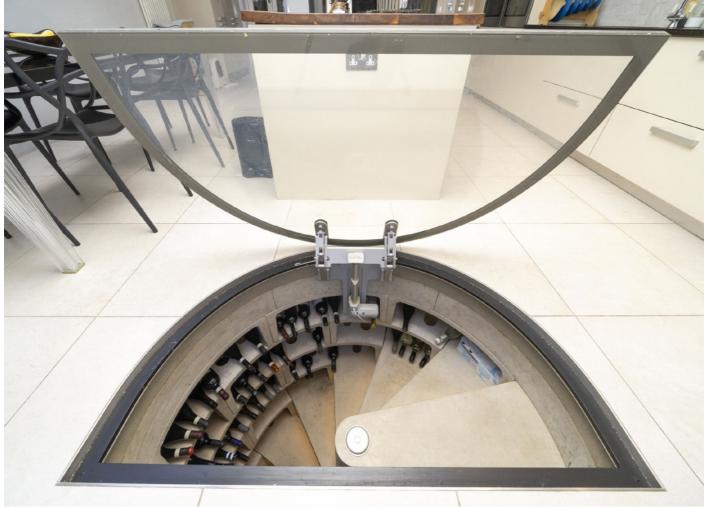

The accommodation is arranged over three floors and spans a much larger than average 2317 sq.ft. Comprising a cleverly designed ground floor including a double reception room with two fireplaces and a log burning stove, parquet flooring and bespoke cabinetry with fitted bookcases. The kitchen can be accessed via both the hallway and reception room and spans an impressive 32 ft, featuring a range of integrated appliances, a large island, ample room to dine and a comfortable family area, recessed into the floor is an eye catching spiral wine cellar, French doors open on to a 43ft garden.