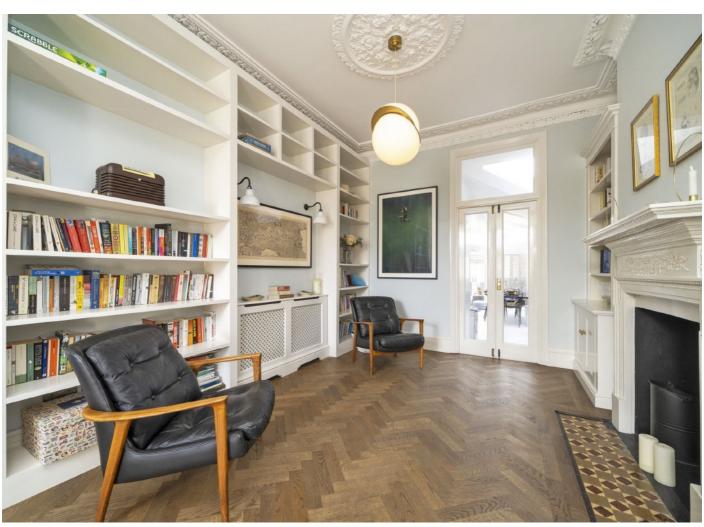

The accommodation is arranged over three floors and spans a much larger than average 2317 sq.ft. Comprising a cleverly designed ground floor including a double reception room with two fireplaces and a log burning stove, parquet flooring and bespoke cabinetry with fitted bookcases. The kitchen can be accessed via both the hallway and reception room and spans an impressive 32 ft, featuring a range of integrated appliances, a large island, ample room to dine and a comfortable family area, recessed into the floor is an eye catching spiral wine cellar, French doors open on to a 43ft garden.