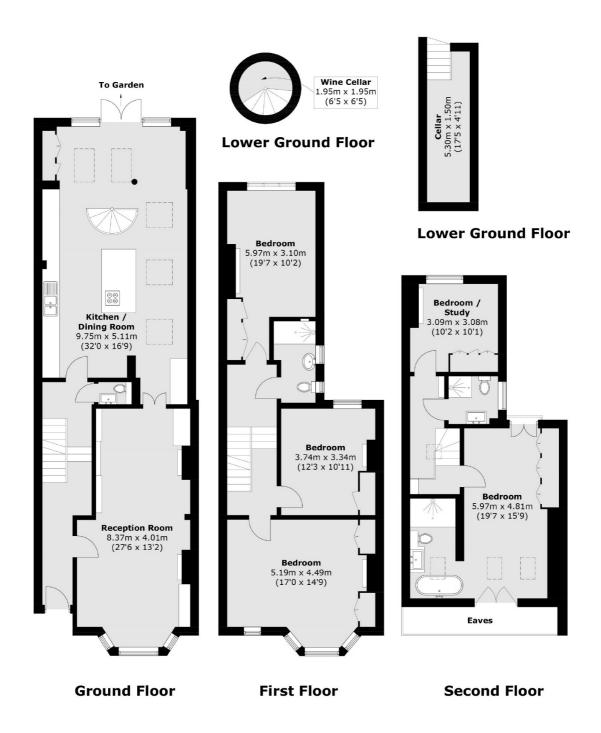

The accommodation is arranged over three floors and spans a much larger than average 2317 sq.ft. Comprising a cleverly designed ground floor including a double reception room with two fireplaces and a log burning stove, parquet flooring and bespoke cabinetry with fitted bookcases. The kitchen can be accessed via both the hallway and reception room and spans an impressive 32 ft, featuring a range of integrated appliances, a large island, ample room to dine and a comfortable family area, recessed into the floor is an eye catching spiral wine cellar, French doors open on to a 43ft garden.

Over the first and second floors are five double bedrooms, each with fitted storage and three bathrooms; the principal bedroom is situated in its traditional position on the first floor.

Abbeville Road is a tree lined street moments from the many local shops, restaurants and cafés of Abbeville Village, with Clapham South & Common stations, along with the common itself just a short stroll away.

## Abbeville Road, London, SW4

Total area (approx.): 213.7 sq. m (2,300.3 sq. ft) (Excluding Eaves)

Clapham Sales

London

Sales

SW49NG

28 Abbeville Road

020 8742 4140