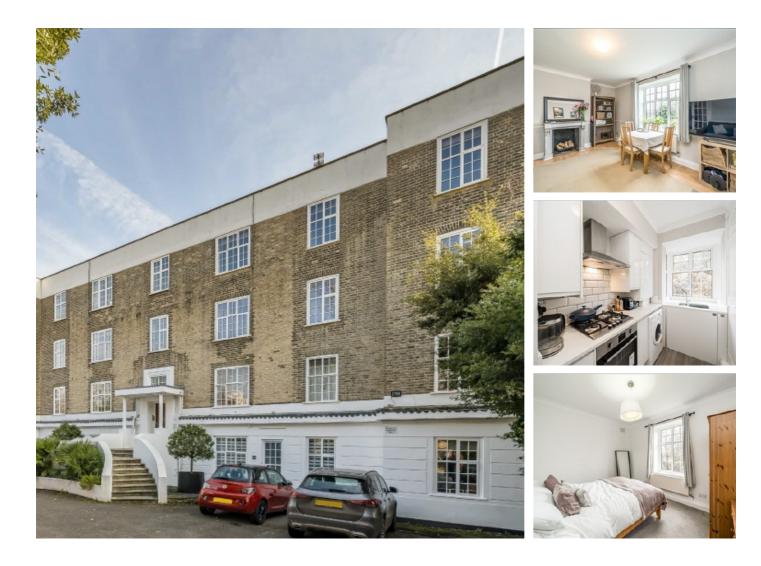

## Kings Avenue, SW4 £525,000

An attractive second-floor lateral apartment situated within an impressive, private Georgian Mansion with a vast communal garden and communal off-street parking. Comprising a spacious reception room which overlooks the garden, a separate well-equipped kitchen, two double bedrooms and a bathroom. Offered to the market chain free and which a share of freehold.

Oakfield Court is situated on the Kings Avenue within easy reach of Abbeville Villages many local restaurants, shops and bars. Clapham Common and Clapham High Street with their respective stations are also within walking distance.

## Features

Lateral Apartment Two Double Bedrooms Communal Garden Off-Street Parking Chain Free Share Of Freehold