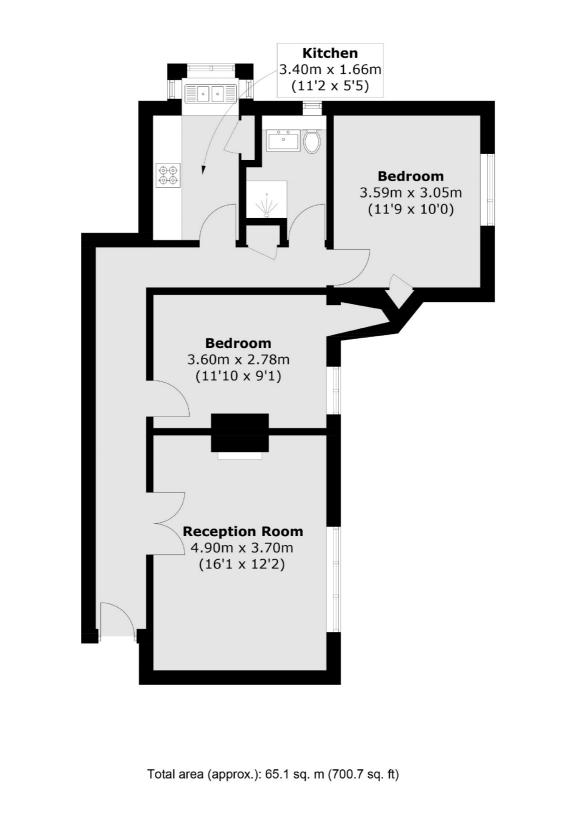

## Kings Avenue, SW4 £525,000

An attractive second-floor lateral apartment situated within an impressive, private Georgian Mansion with a vast communal garden and communal off-street parking. Comprising a spacious reception room which overlooks the garden, a separate well-equipped kitchen, two double bedrooms and a bathroom. Offered to the market chain free and which a share of freehold.

## Features

Lateral Apartment Two Double Bedrooms Communal Garden Off-Street Parking Chain Free Share Of Freehold