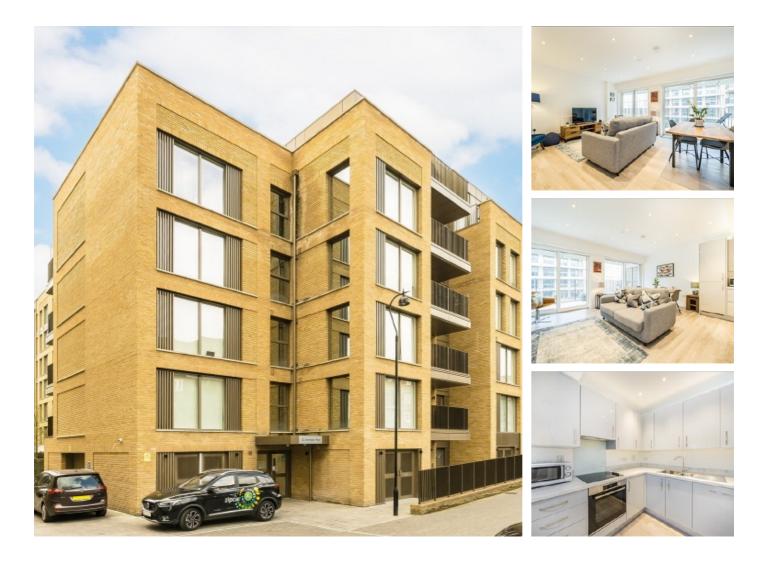

## **Cleevedale Place, SW4** £510,000

A second floor apartment situated within an extremely desirable development a stones throw from Clapham Common. With high ceilings and large windows, the property has an incredible feeling of space and light throughout, impressing from the onset. Comprising a large open-plan reception room with a comfortable seating area, ample room to dine/entertain and a modern, integrated kitchen with a wide selection of attractive wall and base units; a generously proportioned double bedroom with fitted wardrobes and a contemporary bathroom. The property also has a large, private terrace and a long lease.

Situated on Clapham Common South Side, the property is ideally located for easy access to the many shops, bars and restaurants of the Abbeville Village, Clapham Old Town & Clapham High Street. Transport links are superb with Clapham Common Underground Station located at the end of the road.

#### Features

Modern Apartment Open Plan Reception Room Integrated Kitchen Double Bedroom Private Terrace Long Lease