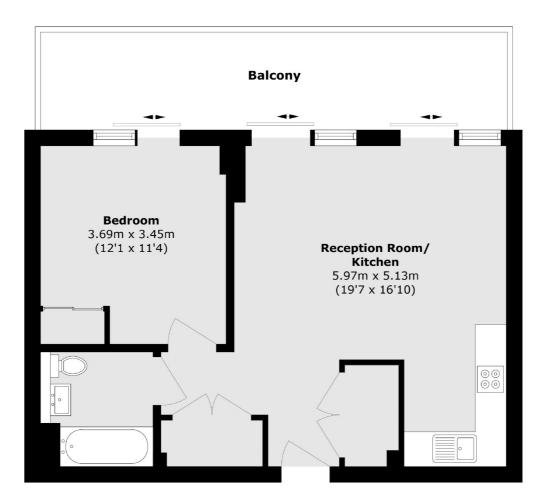

### Cleevedale Place, London, SW4

Total area (approx.): 51.7 sq. m (556.4 sq. ft) Balcony area (approx.): 15.8 sq. m (170.0 sq. ft)

Clapham Sales 28 Abbeville Road London SW4 9NG Sales 020 8742 4140 Energy Rating: B. We aim to make our particulars both accurate and reliable. However they are not guaranteed; nor do they form part of an offer or contract. If you require clarification on any points then please contact us, especially if you're traveling some distance to view. Please note that appliances and heating systems have not been tested and therefore no warranties can be given as to their good working order.