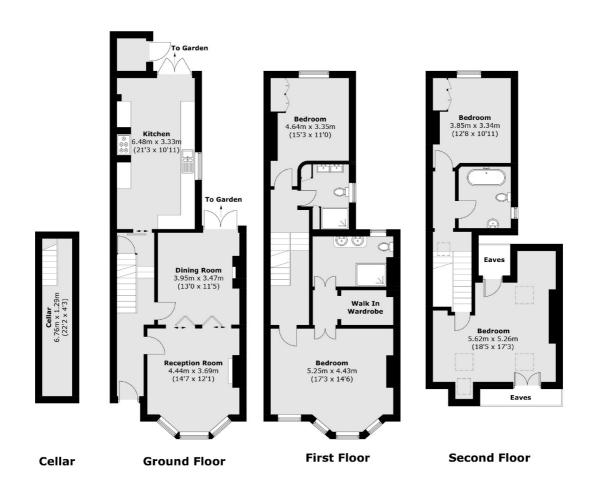

The double reception room is positioned to the right of the entrance hall and includes a bay window, two fireplaces and ornate ceiling plasterwork.

The well quipped kitchen is positioned at the back of the house, comprising attractive units and ample work-top space, ample room to dine, French doors open onto the garden.

Over the first and second floors are four double bedrooms and three bathrooms, including the principal bedroom situated in its traditional position which also has a walk through wardrobe and an en suite bathroom.

## Narbonne Avenue, London, SW4

Total area (approx.): 188.1 sq. m (2,024.5 sq. ft) External Store (approx.): 1.9 sq. m (20.4 sq. ft) (Excluding Eaves)

Clapham Sales

London

Sales

SW49NG

28 Abbeville Road

020 8742 4140