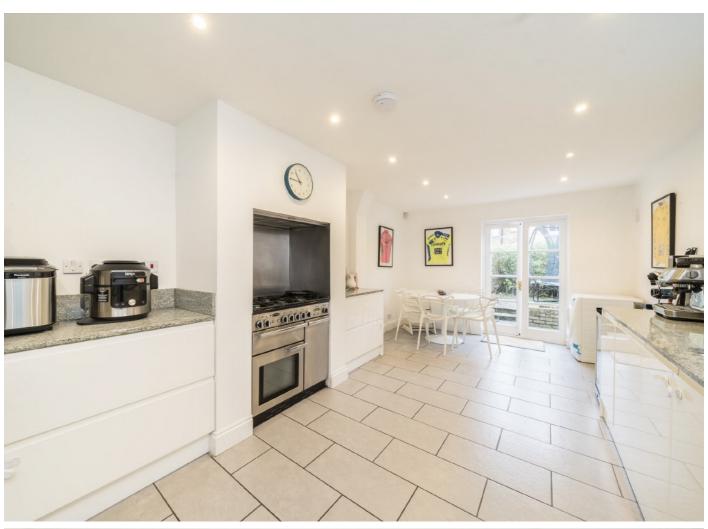

The double reception room is positioned to the right of the entrance hall and includes a bay window, two fireplaces and ornate ceiling plasterwork.

The well quipped kitchen is positioned at the back of the house, comprising attractive units and ample work-top space, ample room to dine, French doors open onto the garden.