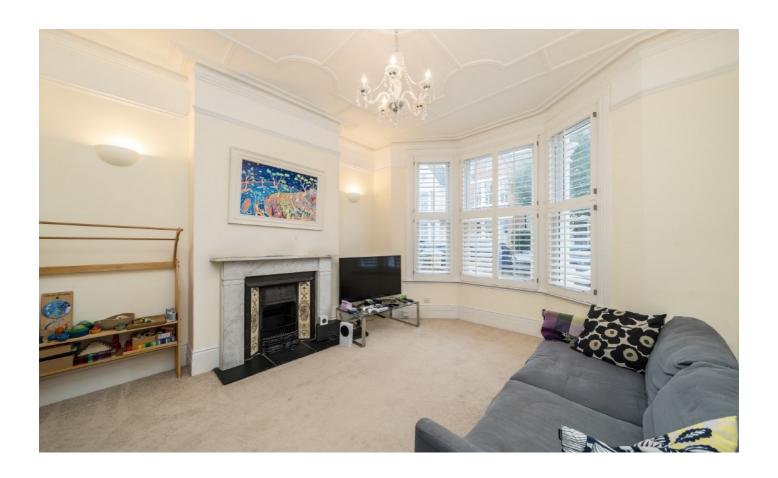

The double reception room is positioned to the right of the entrance hall and includes a bay window, two fireplaces and ornate ceiling plasterwork.

The well quipped kitchen is positioned at the back of the house, comprising attractive units and ample work-top space, ample room to dine, French doors open onto the garden.