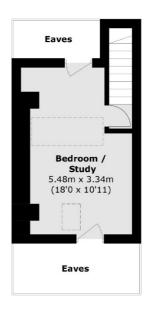

#### **Second Floor**

**Ground Floor** 

First Floor

Total area (approx.): 86.7 sq. m (933.1 sq. ft) (Excluding Eaves)

020 8742 4140