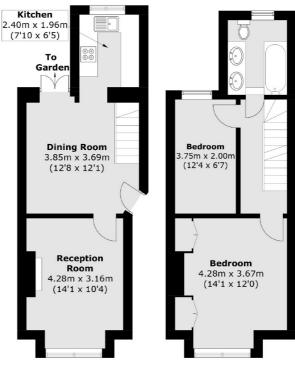

#### **Second Floor**

**Ground Floor** 

First Floor

Total area (approx.): 86.7 sq. m (933.1 sq. ft) (Excluding Eaves)

020 8742 4140