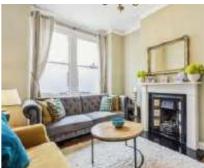

## Strathleven Road, SW2 £850,000

This charming freehold house has been finished to a high and tasteful standard throughout, providing balanced living and entertaining space over three floors with a low-maintenance garden. Comprising a forward-facing reception room with a bay window and an original fireplace, a bright dining room with an adjoining, well-equipped kitchen, three bedrooms and a newly fitted family bathroom. The property further benefits from solid oak floors across the ground floor and oak balusters and bannisters across each level.