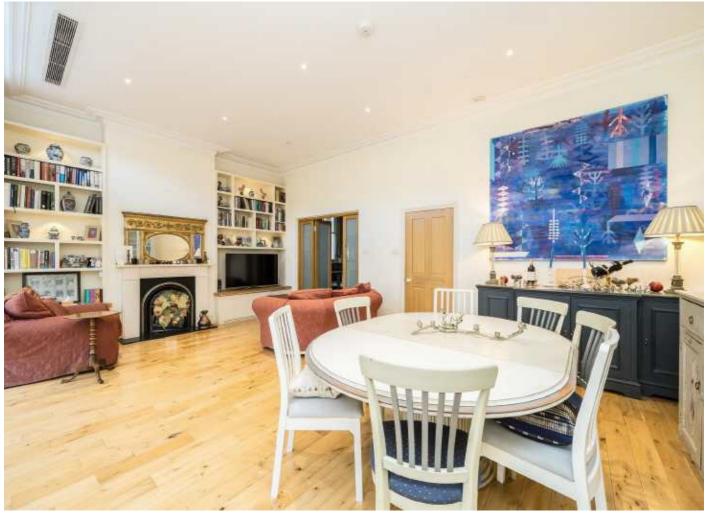

Representing a rare and exciting opportunity to acquire one of only a minimal number of detached homes on one of Clapham's most prestigious roads.

The ground floor comprises a wide hallway and a beautifully arranged drawing room with a large bay window to the front, and a vast kitchen/breakfast room with a further lounge area and an adjoining reception room to the rear. Bifolding doors open onto a peaceful, mature garden.