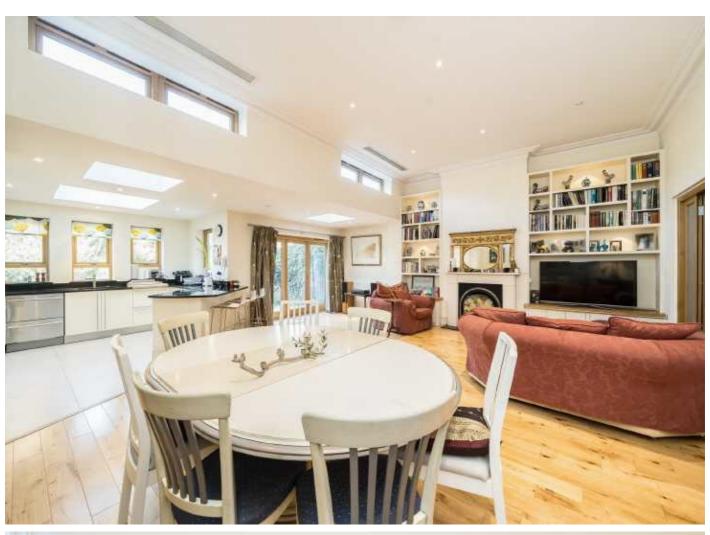

Representing a rare and exciting opportunity to acquire one of only a minimal number of detached homes on one of Clapham's most prestigious roads.

The ground floor comprises a wide hallway and a beautifully arranged drawing room with a large bay window to the front, and a vast kitchen/breakfast room with a further lounge area and an adjoining reception room to the rear. Bifolding doors open onto a peaceful, mature garden.