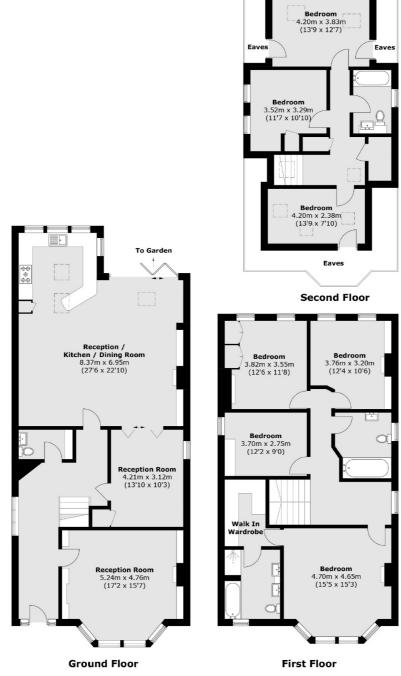

Representing a rare and exciting opportunity to acquire one of only a minimal number of detached homes on one of Clapham's most prestigious roads.

The ground floor comprises a wide hallway and a beautifully arranged drawing room with a large bay window to the front, and a vast kitchen/breakfast room with a further lounge area and an adjoining reception room to the rear. Bifolding doors open onto a peaceful, mature garden.

Over the upper floors, there are seven bedrooms and three bathrooms, including the principal bedroom, traditionally situated on the first floor, boasting a walk-in wardrobe and an en-suite bathroom.

Rodenhurst Road is recognised as one of Clapham's most desirable residential streets. Abbeville Road with its many boutique shops, restaurants and cafés, along with Clapham Common station are close by.

## Rodenhurst Road, London, SW4

Total area (approx.): 265.9 sq. m (2,862.1 sq. ft) (Excluding Eaves)

Clapham Sales

London

Sales

SW49NG

28 Abbeville Road

020 8742 4140