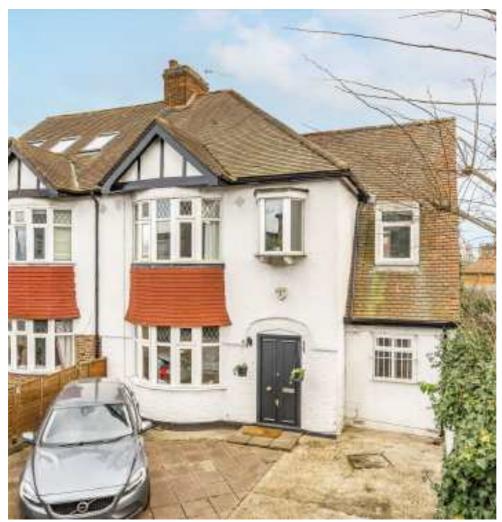

## Kings Avenue, SW4 £1,000,000

A substantial and superbly presented semi-detached freehold home with off-street parking for two cars and an expansive garden over 60ft in length. The accommodation naturally extends over two floors to an impressive 1,429 sq.ft and has been thoughtfully arranged to create balanced living and entertaining space which is both practical and impressive in equal measure, whilst retaining the potential for substantial extension (STPP). The ground floor comprises a vast 31 ft reception room with generous room to entertain, a separate kitchen, a shower room and a versatile space which could be used as, for example, an office or gym. Over the upper floor, there are four bedrooms, a bathroom and a cloakroom.

The property is located on Kings Avenue, a popular residential street nestled between Abbeville Road, Clapham North and Acre Lane, so ideal for access to great bars, restaurants and transport links.