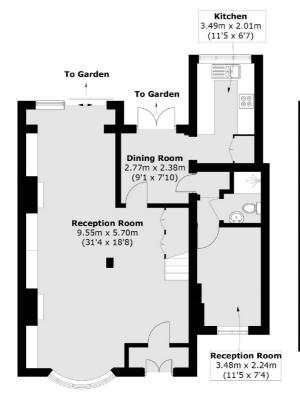

## Kings Avenue, SW4 £1,000,000

A substantial and superbly presented semi-detached freehold home with off-street parking for two cars and an expansive garden over 60ft in length. The accommodation naturally extends over two floors to an impressive 1,429 sq.ft and has been thoughtfully arranged to create balanced living and entertaining space which is both practical and impressive in equal measure, whilst retaining the potential for substantial extension (STPP). The ground floor comprises a vast 31 ft reception room with generous room to entertain, a separate kitchen, a shower room and a versatile space which could be used as, for example, an office or gym. Over the upper floor, there are four bedrooms, a bathroom and a cloakroom.

## Kings Avenue, London, SW4

**Ground Floor** 

Clapham Sales

020 8742 4140

London

Sales

SW4 9NG

28 Abbeville Road