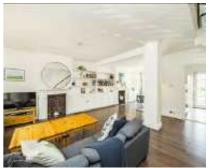

## Kings Avenue, SW4 £1,000,000

A substantial and superbly presented semi-detached freehold home with off-street parking for two cars and an expansive garden over 60ft in length. The accommodation naturally extends over two floors to an impressive 1,429 sq.ft and has been thoughtfully arranged to create balanced living and entertaining space which is both practical and impressive in equal measure, whilst retaining the potential for substantial extension (STPP). The ground floor comprises a vast 31 ft reception room with generous room to entertain, a separate kitchen, a shower room and a versatile space which could be used as, for example, an office or gym. Over the upper floor, there are four bedrooms, a bathroom and a cloakroom.