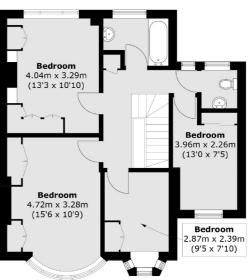

## Kings Avenue, SW4 £1,000,000

A substantial and superbly presented semi-detached freehold home with off-street parking for two cars and an expansive garden over 60ft in length. The accommodation naturally extends over two floors to an impressive 1,429 sq.ft and has been thoughtfully arranged to create balanced living and entertaining space which is both practical and impressive in equal measure, whilst retaining the potential for substantial extension (STPP). The ground floor comprises a vast 31 ft reception room with generous room to entertain, a separate kitchen, a shower room and a versatile space which could be used as, for example, an office or gym. Over the upper floor, there are four bedrooms, a bathroom and a cloakroom.

**First Floor** 

Total area (approx.): 132.8 sq. m (1429.4 sq. ft)