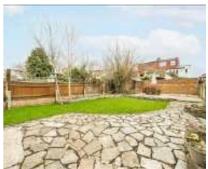

## Kings Avenue, SW4 £1,000,000

A substantial and superbly presented semi-detached freehold home with off-street parking for two cars and an expansive garden over 60ft in length. The accommodation naturally extends over two floors to an impressive 1,429 sq.ft and has been thoughtfully arranged to create balanced living and entertaining space which is both practical and impressive in equal measure, whilst retaining the potential for substantial extension (STPP). The ground floor comprises a vast 31 ft reception room with generous room to entertain, a separate kitchen, a shower room and a versatile space which could be used as, for example, an office or gym. Over the upper floor, there are four bedrooms, a bathroom and a cloakroom.