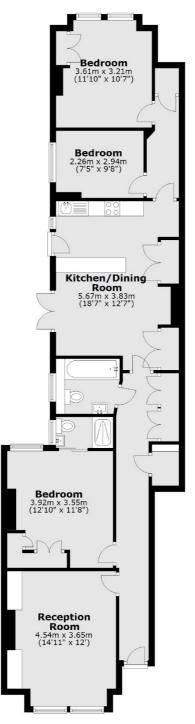

### Trouville Road, London, SW4

#### **Ground Floor**

Total area: approx. 97.2 sq. metres (1046.1 sq. feet)

Clapham Sales 28 Abbeville Road London SW4 9NG Sales 020 8742 4140 Energy Rating: C. We aim to make our particulars both accurate and reliable. However they are not guaranteed; nor do they form part of an offer or contract. If you require clarification on any points then please contact us, especially if you're traveling some distance to view. Please note that appliances and heating systems have not been tested and therefore no warranties can be given as to their good working order.