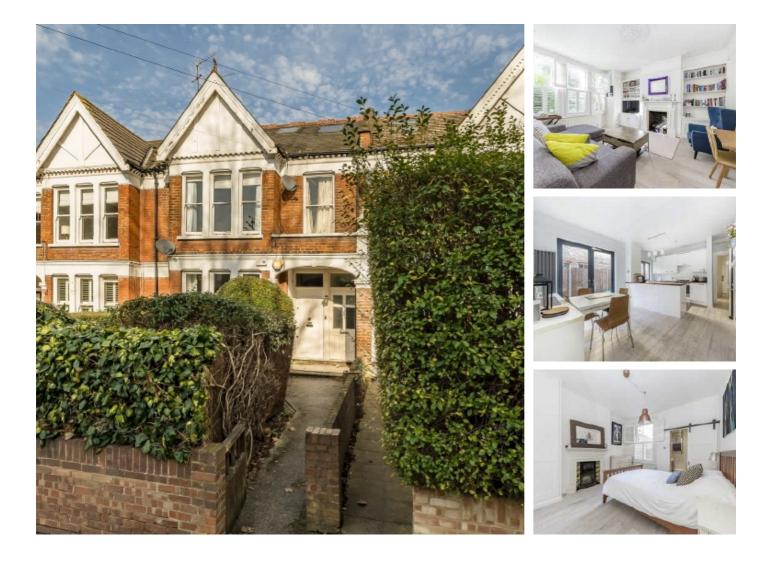

## **Trouville Road, SW4** £875,000

This rarely available ground floor, period maisonette provides an impressive 1,045 sq.ft of immaculately presented, bright and airy, living and entertaining space. Comprising a large frowardfacing reception room with a feature fireplace, alcove cabinetry and plantation shutters; a separate kitchen/breakfast room with a range of integrated appliances and attractive wall and base units. The principal bedroom has built-in wardrobes and en suite facilities, two further double bedrooms and a bathroom complete the accommodation. Outside there is a private garden. The property is offered to the market chain free.

Trouville Road is a tree-lined residential street located in the Abbeville Village, an area renowned for its local restaurants, boutique shops and bars. Clapham Common and Clapham South station (Northern Line) are a short walk away.

#### Features

Ground Floor Maisonette Kitchen/Dining Room Three Bedrooms Two Bathrooms Private Garden Chain Free