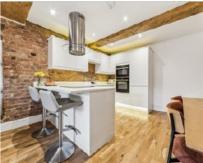

## Welmar Mews, SW4 £725,000

A first-floor lateral apartment situated within a sought-after, private gated mews in the heart of Clapham. The naturally bright and airy accommodation has high ceilings throughout and expertly balances impressive entertaining with functional living space, comprising a large open plan reception room with ample room for both relaxing and dining, coupled with a modern kitchen featuring a range of attractive wall and base units along with integrated appliance; two well proportioned double bedrooms and a contemporary, family bathroom.