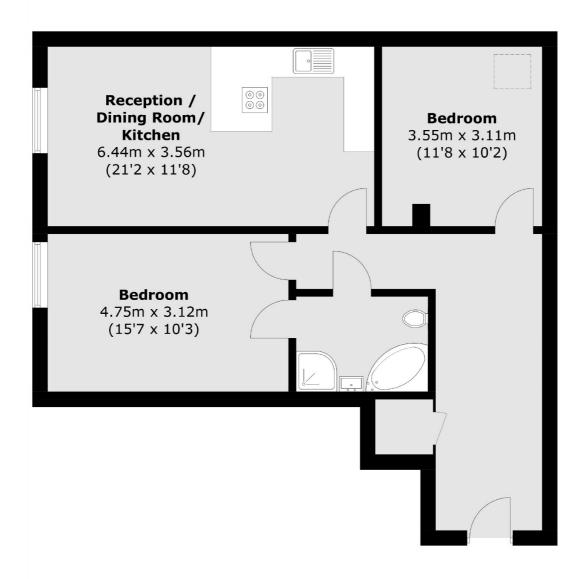

## Welmar Mews, SW4 £725,000

A first-floor lateral apartment situated within a sought-after, private gated mews in the heart of Clapham. The naturally bright and airy accommodation has high ceilings throughout and expertly balances impressive entertaining with functional living space, comprising a large open plan reception room with ample room for both relaxing and dining, coupled with a modern kitchen featuring a range of attractive wall and base units along with integrated appliance; two well proportioned double bedrooms and a contemporary, family bathroom.

## Welmar Mews, London, SW4

Total area (approx.): 73.8 sq. m (794.4 sq. ft)

Clapham Sales

London

Sales

SW49NG

28 Abbeville Road

020 8742 4140