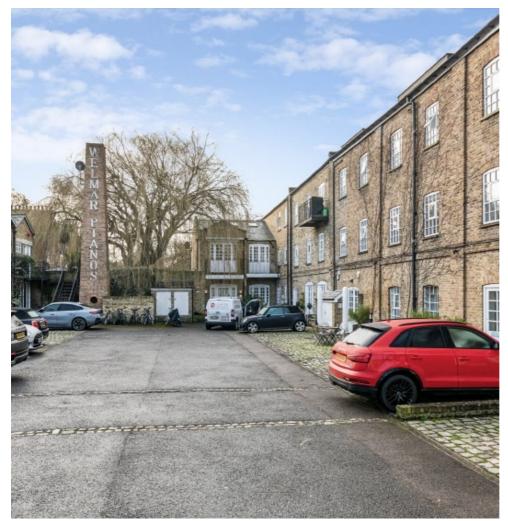

## Welmar Mews, SW4 £725,000

A first-floor lateral apartment situated within a sought-after, private gated mews in the heart of Clapham. The naturally bright and airy accommodation has high ceilings throughout and expertly balances impressive entertaining with functional living space, comprising a large open plan reception room with ample room for both relaxing and dining, coupled with a modern kitchen featuring a range of attractive wall and base units along with integrated appliance; two well proportioned double bedrooms and a contemporary, family bathroom.

Welmar Mews is located moments from the renowned Abbeville Village and Clapham Old Town, both known for their excellent shops, bars, and restaurants, along with the common itself. Ideally positioned Between Clapham Common (Northern Line), Clapham High Street (Overground), and Brixton (Victoria Line) stations, ensuring convenient transport links.