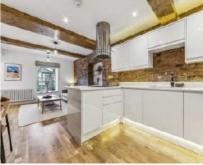

## Welmar Mews, SW4 £725,000

A first-floor lateral apartment situated within a sought-after, private gated mews in the heart of Clapham. The naturally bright and airy accommodation has high ceilings throughout and expertly balances impressive entertaining with functional living space, comprising a large open plan reception room with ample room for both relaxing and dining, coupled with a modern kitchen featuring a range of attractive wall and base units along with integrated appliance; two well proportioned double bedrooms and a contemporary, family bathroom.