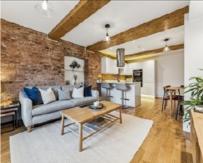

## Welmar Mews, SW4 £725,000

A first-floor lateral apartment situated within a sought-after, private gated mews in the heart of Clapham. The naturally bright and airy accommodation has high ceilings throughout and expertly balances impressive entertaining with functional living space, comprising a large open plan reception room with ample room for both relaxing and dining, coupled with a modern kitchen featuring a range of attractive wall and base units along with integrated appliance; two well proportioned double bedrooms and a contemporary, family bathroom.