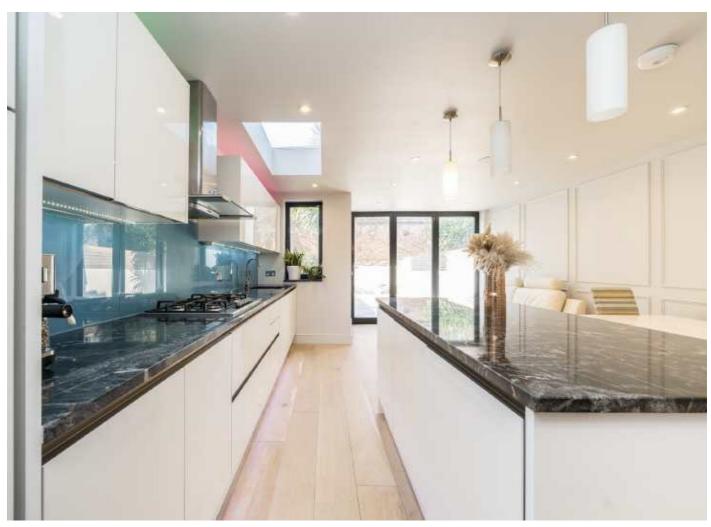

The ground floor comprises a double reception room with a bay window, a feature fireplace, bespoke cabinetry and ornate ceiling plasterwork, an impressive, extended kitchen/breakfast room which includes a range of attractive wall and base units, integrated appliances and a central island, ample room to entertain and bi-folding doors which open onto a low maintenance garden. The cellar has been converted into a well equipped utility room with a cloakroom.