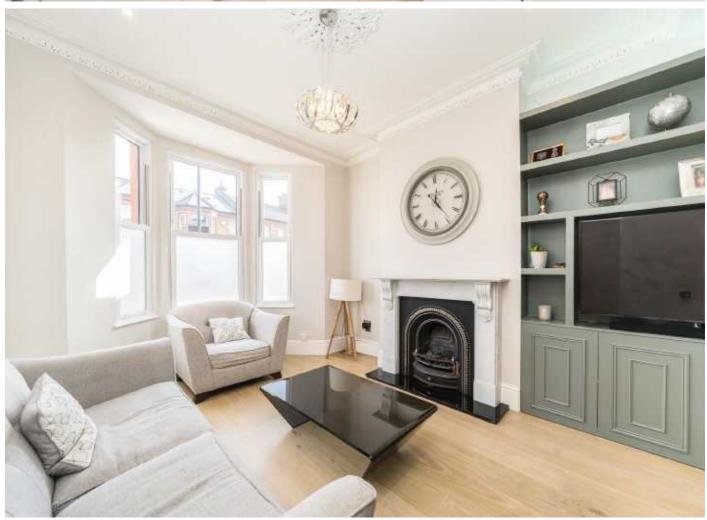

The ground floor comprises a double reception room with a bay window, a feature fireplace, bespoke cabinetry and ornate ceiling plasterwork, an impressive, extended kitchen/breakfast room which includes a range of attractive wall and base units, integrated appliances and a central island, ample room to entertain and bi-folding doors which open onto a low maintenance garden. The cellar has been converted into a well equipped utility room with a cloakroom.