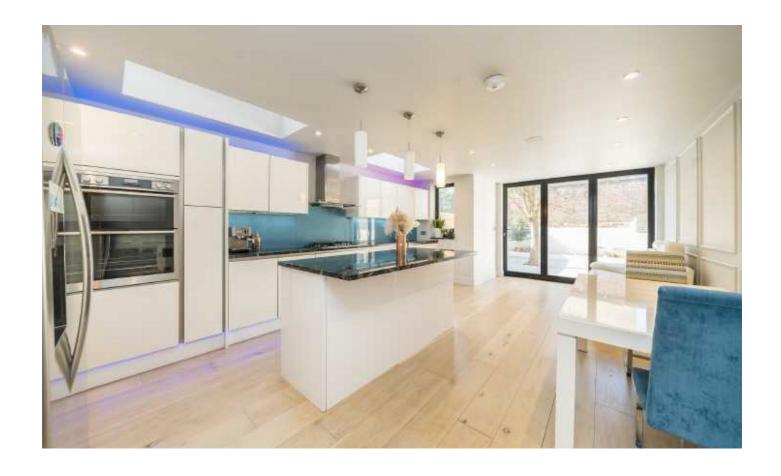

The ground floor comprises a double reception room with a bay window, a feature fireplace, bespoke cabinetry and ornate ceiling plasterwork, an impressive, extended kitchen/breakfast room which includes a range of attractive wall and base units, integrated appliances and a central island, ample room to entertain and bi-folding doors which open onto a low maintenance garden. The cellar has been converted into a well equipped utility room with a cloakroom.