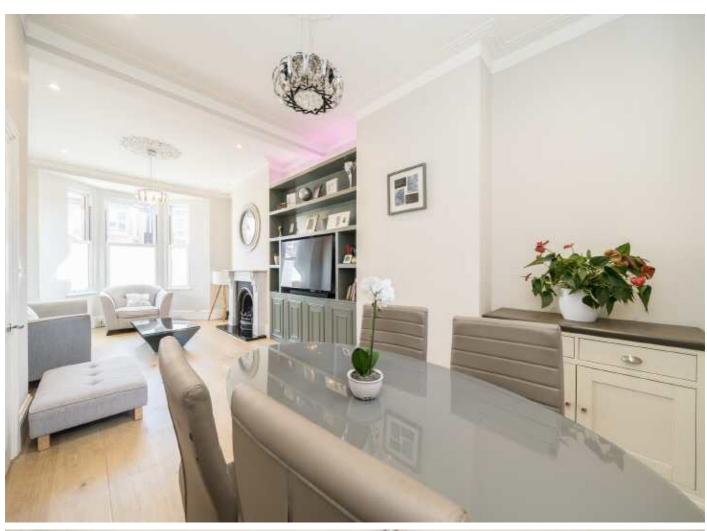

The ground floor comprises a double reception room with a bay window, a feature fireplace, bespoke cabinetry and ornate ceiling plasterwork, an impressive, extended kitchen/breakfast room which includes a range of attractive wall and base units, integrated appliances and a central island, ample room to entertain and bi-folding doors which open onto a low maintenance garden. The cellar has been converted into a well equipped utility room with a cloakroom.