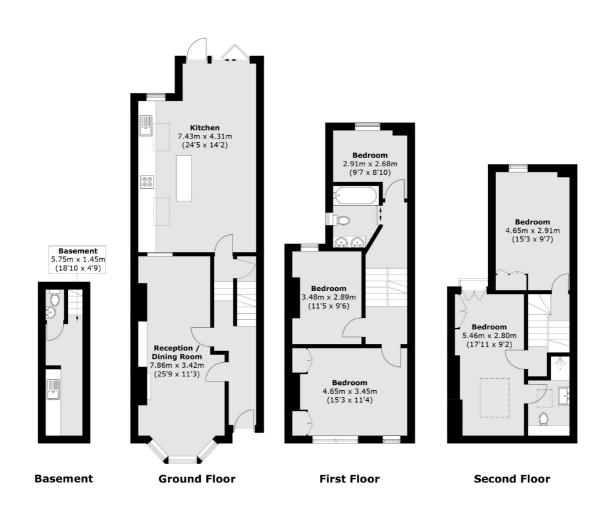

The ground floor comprises a double reception room with a bay window, a feature fireplace, bespoke cabinetry and ornate ceiling plasterwork, an impressive, extended kitchen/breakfast room which includes a range of attractive wall and base units, integrated appliances and a central island, ample room to entertain and bi-folding doors which open onto a low maintenance garden. The cellar has been converted into a well equipped utility room with a cloakroom.

Over the upper floors, there are five bedrooms and two contemporary bathrooms, including a large bedroom on the top floor with en suite facilities.

Rosebery Road is a quiet residential street within easy reach of Clapham and Brixton. Clapham Common/Clapham North (Northern Line) and Brixton (Victoria Line and National Rail) Underground Stations are within close proximity. Abbeville Village is also located a short walk away with many local shops, restaurants and cafés.

## Kingswood Road, London, SW2

Total area (approx.): 160.7 sq. m (1,729.8 sq. ft) (Including Basement)

Clapham Sales

London

Sales

SW49NG

28 Abbeville Road

020 8742 4140