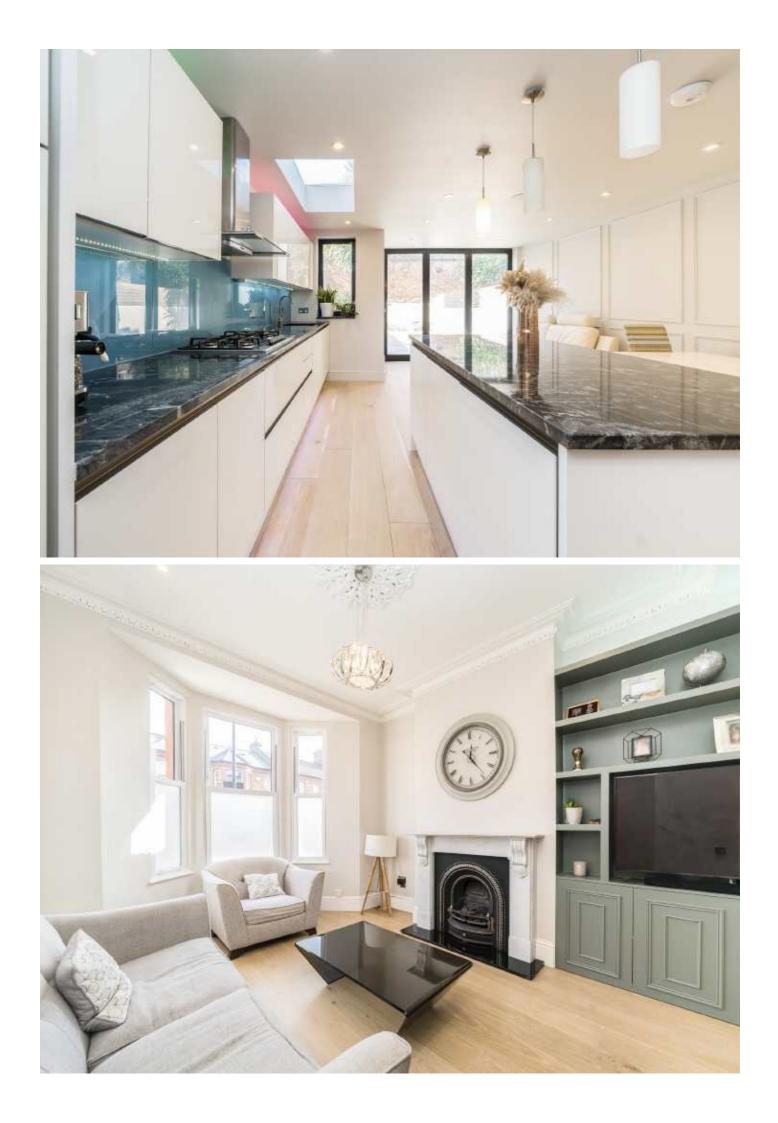

The ground floor comprises a double reception room with a bay window, a feature fireplace, bespoke cabinetry and ornate ceiling plasterwork, an impressive, extended kitchen/breakfast room which includes a range of attractive wall and base units, integrated appliances and a central island, ample room to entertain and bi-folding doors which open onto a low maintenance garden. The cellar has been converted into a well equipped utility room with a cloakroom.