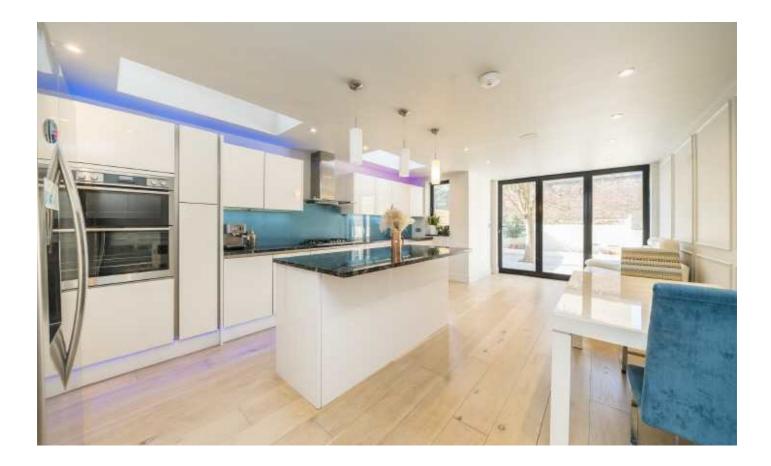

The ground floor comprises a double reception room with a bay window, a feature fireplace, bespoke cabinetry and ornate ceiling plasterwork, an impressive, extended kitchen/breakfast room which includes a range of attractive wall and base units, integrated appliances and a central island, ample room to entertain and bi-folding doors which open onto a low maintenance garden. The cellar has been converted into a well equipped utility room with a cloakroom.