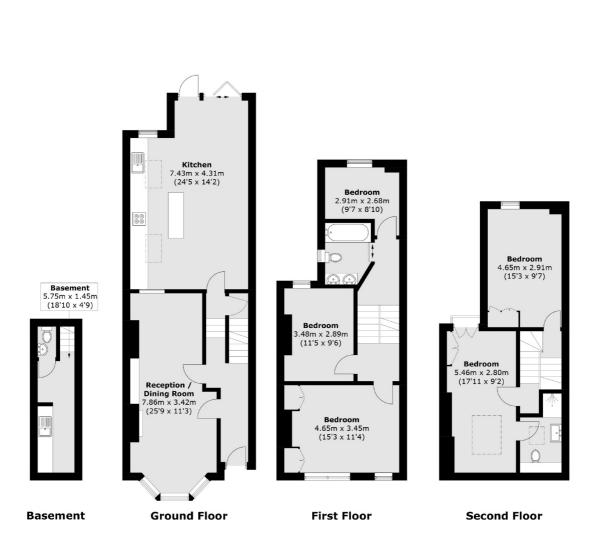

## Kingswood Road, London, SW2

Total area (approx.): 160.7 sq. m (1,729.8 sq. ft) (Including Basement)

Clapham Sales 28 Abbeville Road London SW4 9NG Sales 020 8742 4140 Energy Rating: . We aim to make our particulars both accurate and reliable. However they are not guaranteed; nor do they form part of an offer or contract. If you require clarification on any points then please contact us, especially if you're traveling some distance to view. Please note that appliances and heating systems have not been tested and therefore no warranties can be given as to their good working order.