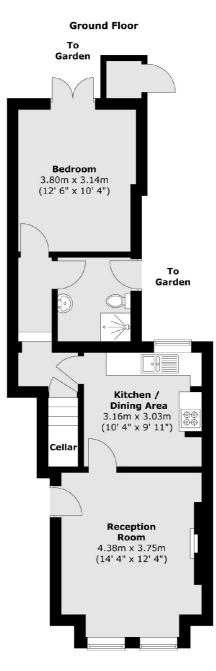

### Cathles Road, London, SW12

Total area (approx.) : 49.9 sq. m (537 sq. ft)

Clapham Sales 28 Abbeville Road London SW4 9NG Sales 020 8742 4140 Energy Rating: C. We aim to make our particulars both accurate and reliable. However they are not guaranteed; nor do they form part of an offer or contract. If you require clarification on any points then please contact us, especially if you're traveling some distance to view. Please note that appliances and heating systems have not been tested and therefore no warranties can be given as to their good working order.