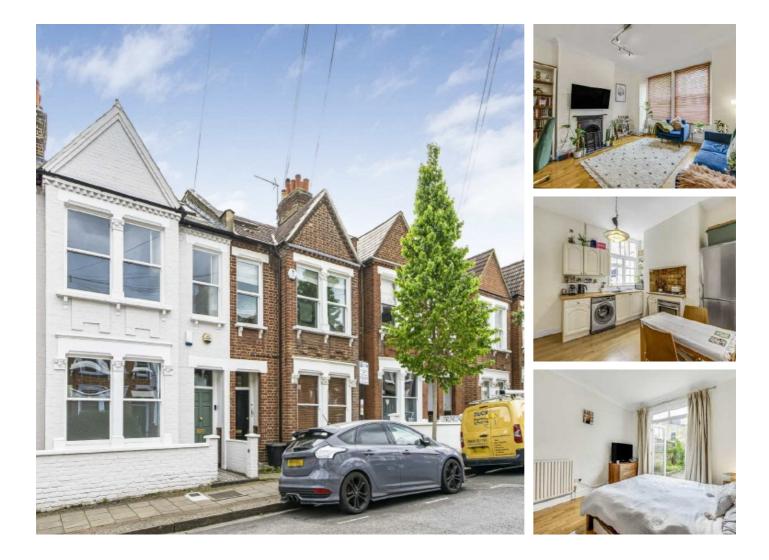

## Cathles Road, SW12 £500,000

A naturally spacious and rarely available ground floor period conversion providing naturally bright, well balanced living and entertaining space throughout with a private south facing garden and the potential to extend (STPP). Comprising a spacious reception room with a bay window, a separate well-equipped kitchen/breakfast room, a double bedroom, a family bathroom and a cellar which provides ample storage. Offered to the market chain free and with a share of freehold.

Cathles Road is ideally situated for Clapham South & Balham Stations (Northern Line & Mainline), along with the many local shops, restaurants and bars of Balham Hill, the Nightingale Triangle and Abbeville Village.

#### Features

Period Conversion Reception Road Separate Kitchen Private Garden Share Of Freehold Potential To Extend (STPP)