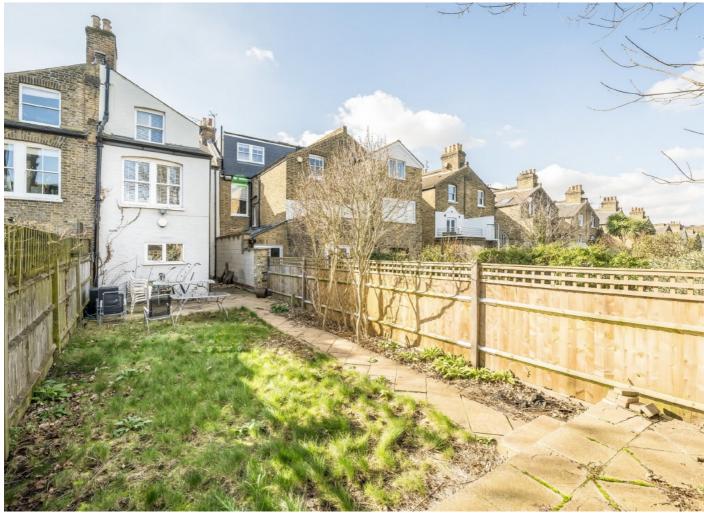

Comprising a double reception room with a bay window, original fireplace and ornate ceiling plasterwork; a large kitchen/breakfast room, four double bedrooms, a loft room and two bathrooms. To the rear, there is a garden measuring approximately 45 ft. Offered to the market chain free.

## **Features**

Freehold Home
Double Reception Room
Large Kitchen
Four Bedrooms
Large Garden
Chain Free