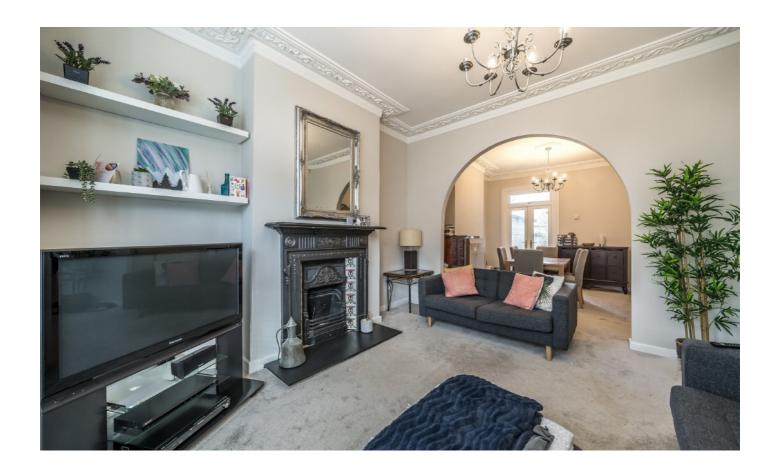

Comprising a double reception room with a bay window, original fireplace and ornate ceiling plasterwork; a large kitchen/breakfast room, four double bedrooms, a loft room and two bathrooms. To the rear, there is a garden measuring approximately 45 ft. Offered to the market chain free.

## **Features**

Freehold Home
Double Reception Room
Large Kitchen
Four Bedrooms
Large Garden
Chain Free