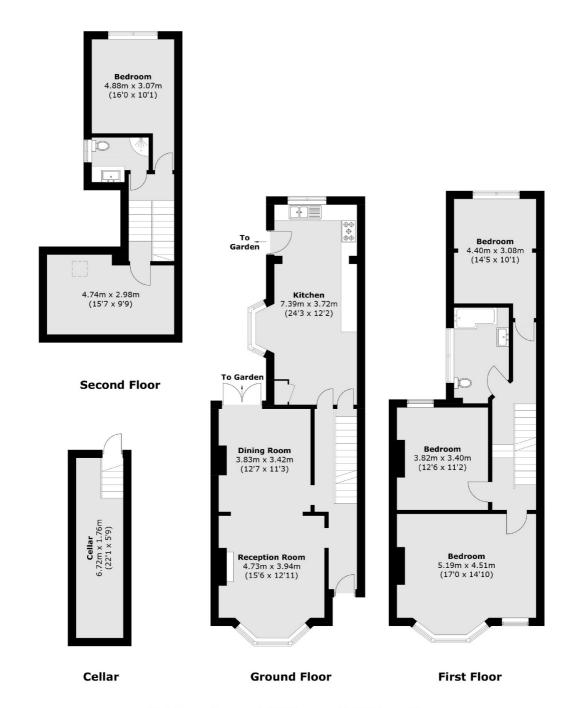

Comprising a double reception room with a bay window, original fireplace and ornate ceiling plasterwork; a large kitchen/breakfast room, four double bedrooms, a loft room and two bathrooms. To the rear, there is a garden measuring approximately 45 ft. Offered to the market chain free.

## Leppoc Road, London, SW4

Total area (approx.): 178.1 sq. m (1,917.1 sq. ft) (Including Cellar)

Clapham Sales

London

Sales

SW49NG

28 Abbeville Road

020 8742 4140