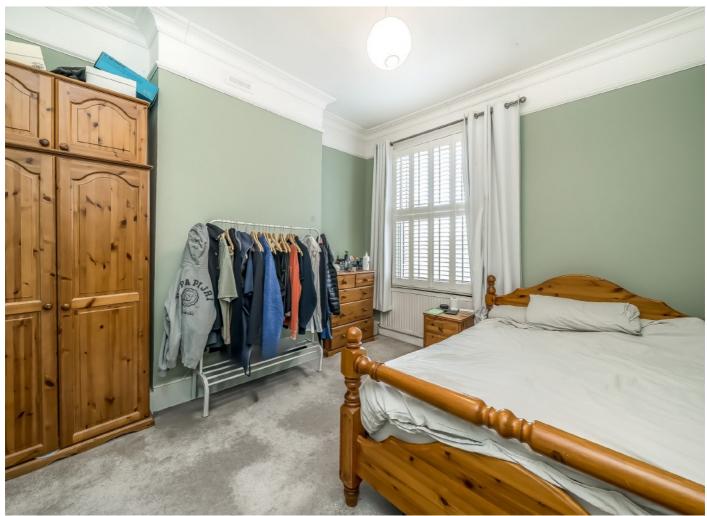

Comprising a double reception room with a bay window, original fireplace and ornate ceiling plasterwork; a large kitchen/breakfast room, four double bedrooms, a loft room and two bathrooms. To the rear, there is a garden measuring approximately 45 ft. Offered to the market chain free.

## **Features**

Freehold Home
Double Reception Room
Large Kitchen
Four Bedrooms
Large Garden
Chain Free