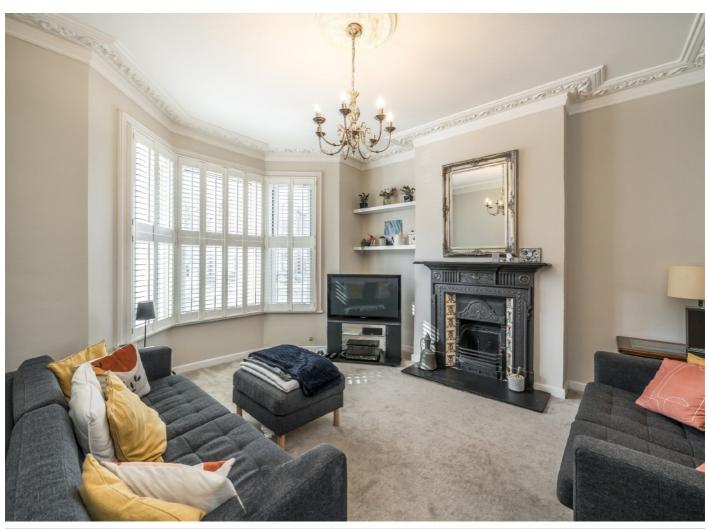

Comprising a double reception room with a bay window, original fireplace and ornate ceiling plasterwork; a large kitchen/breakfast room, four double bedrooms, a loft room and two bathrooms. To the rear, there is a garden measuring approximately 45 ft. Offered to the market chain free.

## **Features**

Freehold Home
Double Reception Room
Large Kitchen
Four Bedrooms
Large Garden
Chain Free