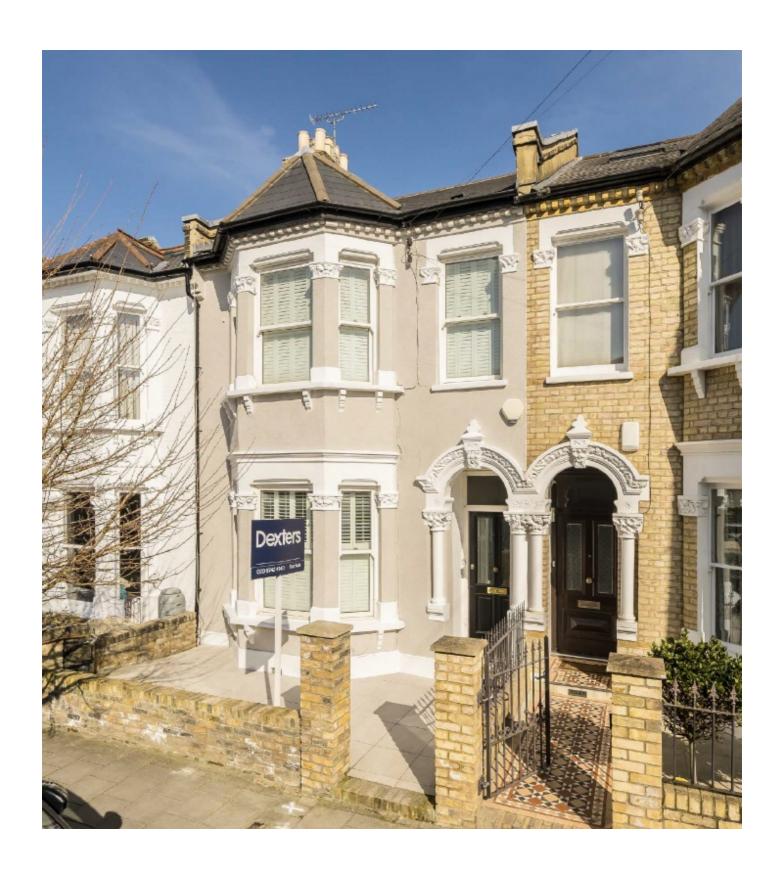

**Leppoc Road, SW4** £1,500,000

## Leppoc Road, SW4

An exciting opportunity to acquire a rarely available freehold home situated on a street within the Abbeville Village renowned for its exceptional garden sizes. Providing balanced, spacious accommodation throughout whilst retaining the ability to extend (STPP).

Comprising a double reception room with a bay window, original fireplace and ornate ceiling plasterwork; a large kitchen/breakfast room, four double bedrooms, a loft room and two bathrooms. To the rear, there is a garden measuring approximately 45 ft. Offered to the market chain free.