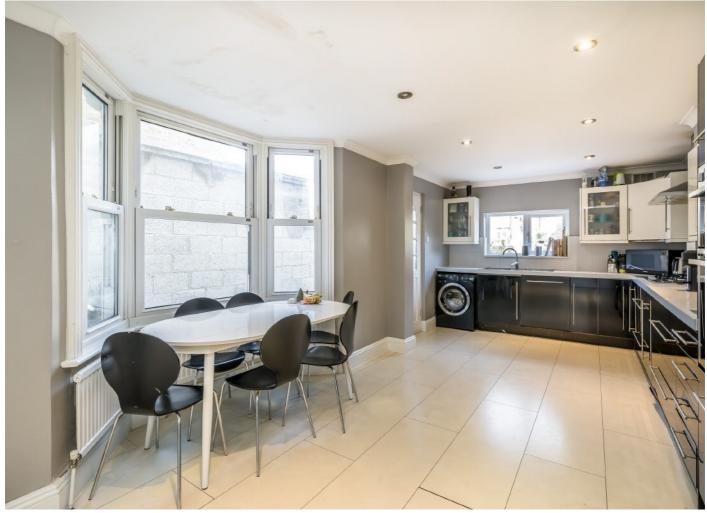

Comprising a double reception room with a bay window, original fireplace and ornate ceiling plasterwork; a large kitchen/breakfast room, four double bedrooms, a loft room and two bathrooms. To the rear, there is a garden measuring approximately 45 ft. Offered to the market chain free.

## **Features**

Freehold Home
Double Reception Room
Large Kitchen
Four Bedrooms
Large Garden
Chain Free