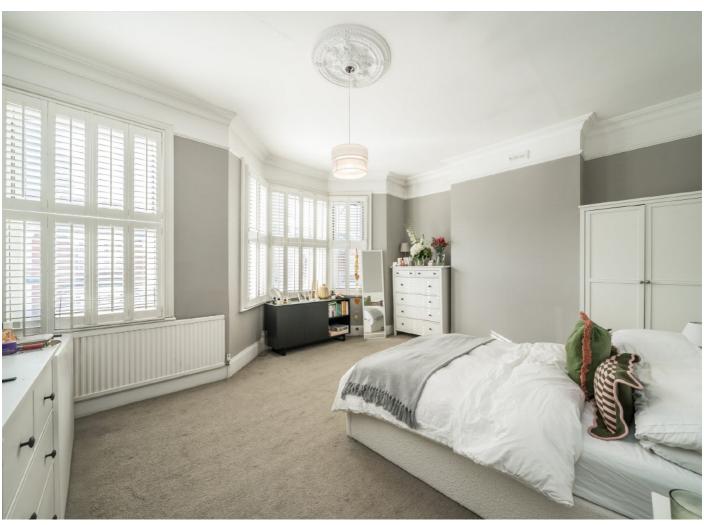

Comprising a double reception room with a bay window, original fireplace and ornate ceiling plasterwork; a large kitchen/breakfast room, four double bedrooms, a loft room and two bathrooms. To the rear, there is a garden measuring approximately 45 ft. Offered to the market chain free.

## **Features**

Freehold Home
Double Reception Room
Large Kitchen
Four Bedrooms
Large Garden
Chain Free