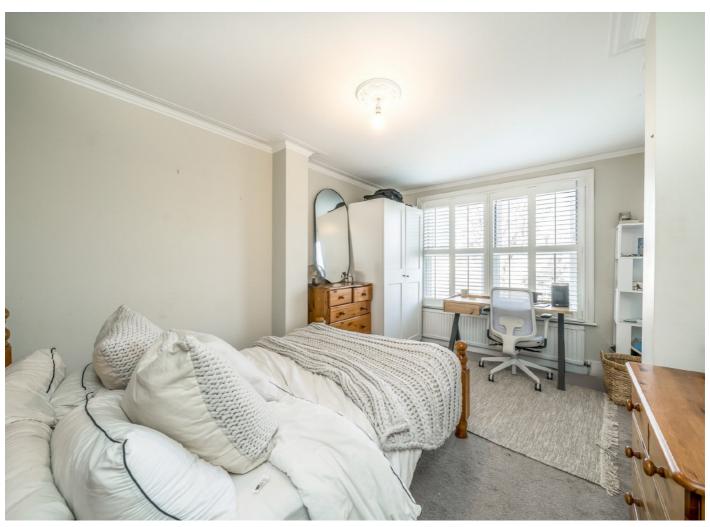

Comprising a double reception room with a bay window, original fireplace and ornate ceiling plasterwork; a large kitchen/breakfast room, four double bedrooms, a loft room and two bathrooms. To the rear, there is a garden measuring approximately 45 ft. Offered to the market chain free.

## **Features**

Freehold Home
Double Reception Room
Large Kitchen
Four Bedrooms
Large Garden
Chain Free