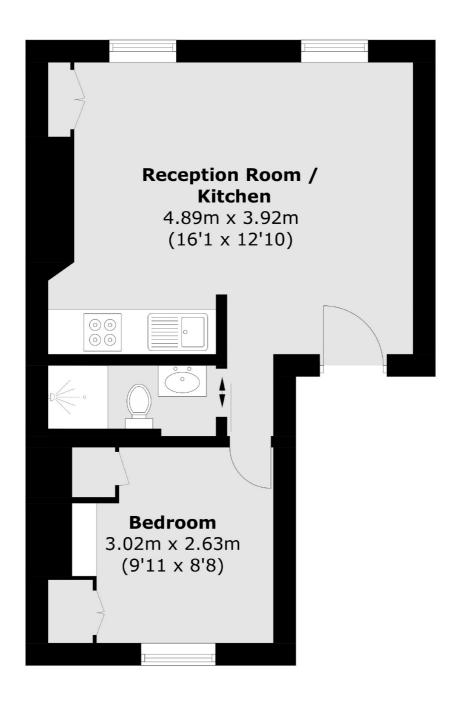

## Branksome Road, SW2 £300,000

A first floor period conversion presented in superb condition throughout, ideal for those looking for a contemporary turn-key purchase. Comprising an open plan reception room with a modern kitchen, ample room to dine and bespoke cabinetry, a double bedroom with fitted wardrobes and a shower room. Offered to the market chain free and with a long lease.

## Branksome Road, London, SW2

Total area (approx.): 31.0 sq. m (333.7 sq. ft)

Clapham Sales

020 8742 4140

London

Sales

SW4 9NG

28 Abbeville Road