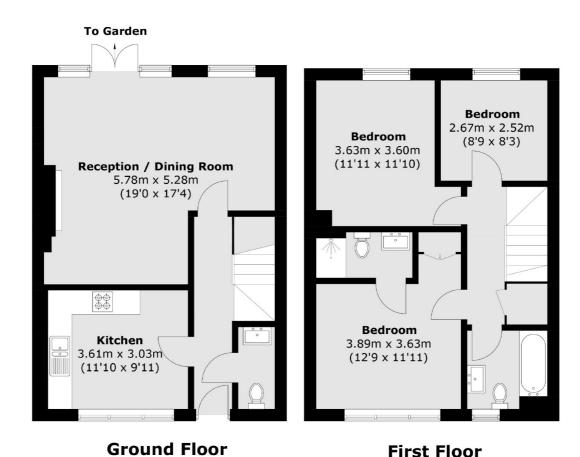

Comprising a large reception room with space for multiple seating areas and ample room for dining, a separate well-equipped kitchen/breakfast room, three bedrooms, two bathrooms and a further cloakroom.

## Mandeville Mews, London, SW4

Total area (approx.): 96.3 sq. m (1,036.5 sq. ft)