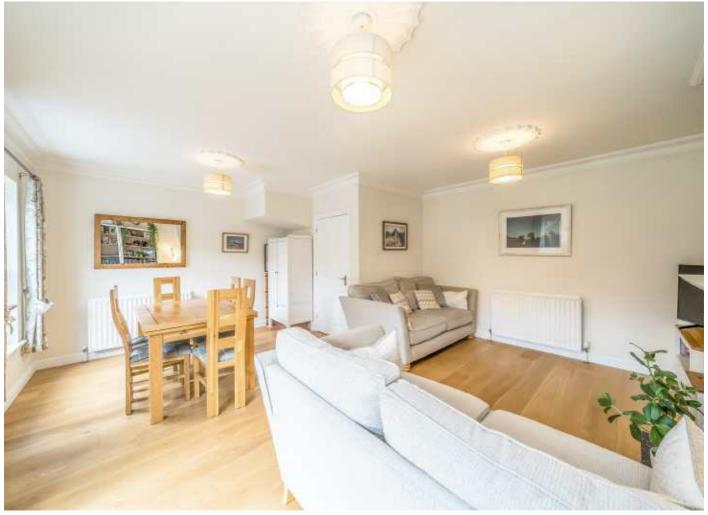

Comprising a large reception room with space for multiple seating areas and ample room for dining, a separate well-equipped kitchen/breakfast room, three bedrooms, two bathrooms and a further cloakroom.