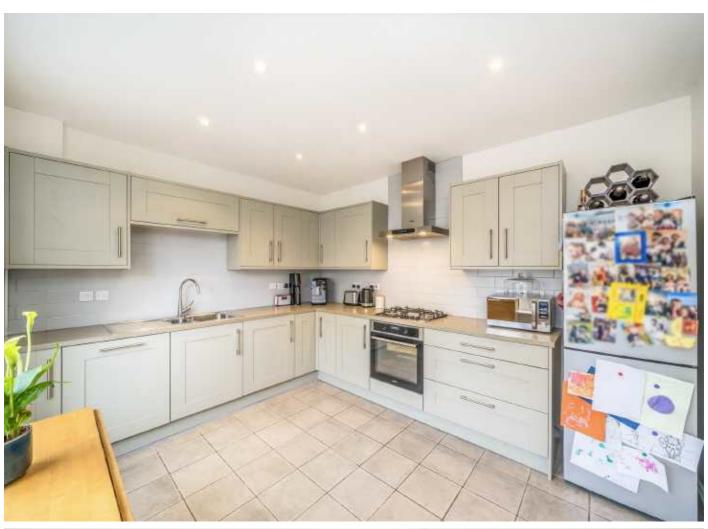

Comprising a large reception room with space for multiple seating areas and ample room for dining, a separate well-equipped kitchen/breakfast room, three bedrooms, two bathrooms and a further cloakroom.