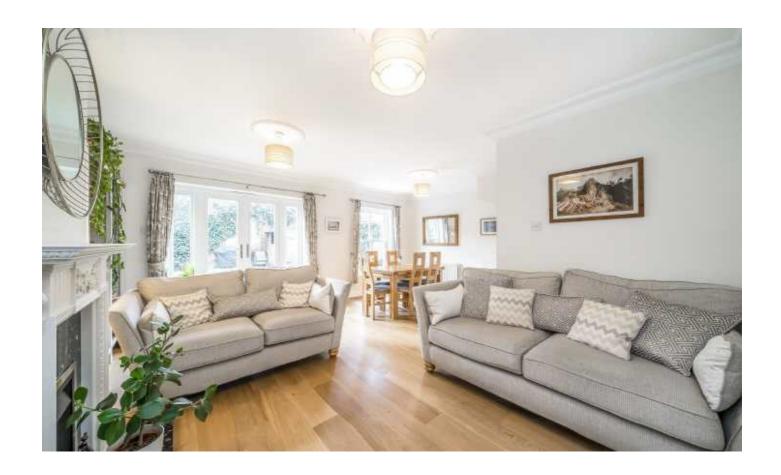

Comprising a large reception room with space for multiple seating areas and ample room for dining, a separate well-equipped kitchen/breakfast room, three bedrooms, two bathrooms and a further cloakroom.