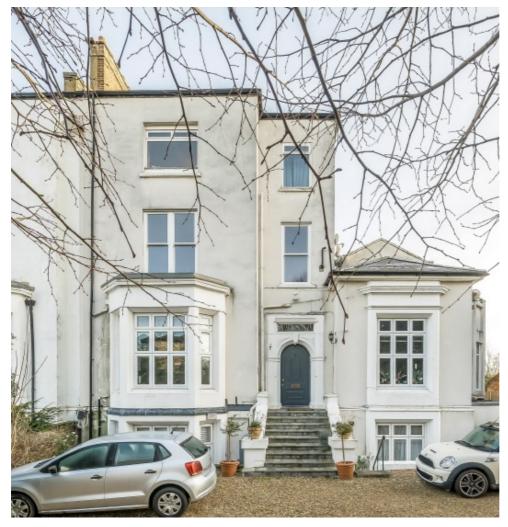

## Park Hill, SW4

£299,950

This unique raised ground floor period conversion is set within an imposing semi-detached building in central Clapham, comprising an open plan reception room with a well-equipped kitchen, a double bedroom, and a bathroom. The property is offered to the market chain free, with a share of freehold and off-street parking on a first come, first served basis.

Park Hill is situated within the Abbeville Village, a highly desirable area renowned for its many boutique shops, bars and restaurants. Clapham Common along with its respective station (Northern Line), are just a short stroll away.