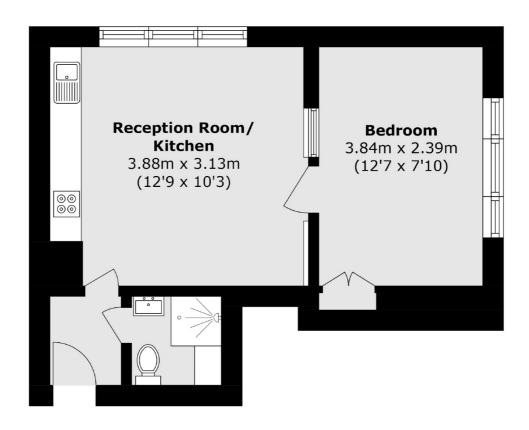

## Park Hill, London, SW4

Total area (approx.): 26.4 sq. m (284.1 sq. ft)

Clapham Sales

London

Sales

SW49NG

28 Abbeville Road

020 8742 4140