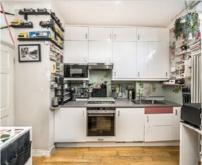

## Park Hill, SW4

£299,950

This unique raised ground floor period conversion is set within an imposing semi-detached building in central Clapham, comprising an open plan reception room with a well-equipped kitchen, a double bedroom, and a bathroom. The property is offered to the market chain free, with a share of freehold and off-street parking on a first come, first served basis.

## **Features**

Period Conversion Open Plan Kitchen Double Bedroom Share Of Freehold Chain Free Off-Street Parking