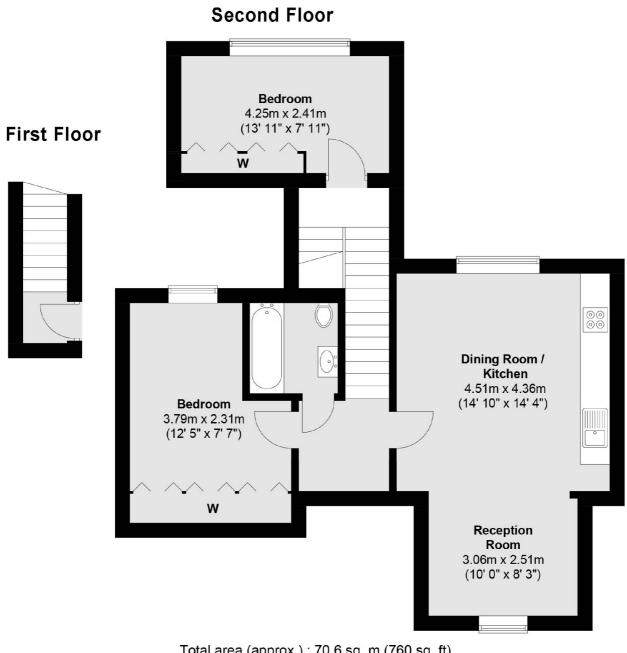

## Cavendish Road, SW12 £445,000

A superb top floor period conversion presented in excellent order throughout, comprising a open plan reception room with a modern kitchen and ample room to dine, two bedrooms and a bathroom. The property has a long lease and is offered to the market chain free.

### Features

Period Conversion Open Plan Reception Room Modern Kitchen Two Bedrooms Long Lease Chain Free