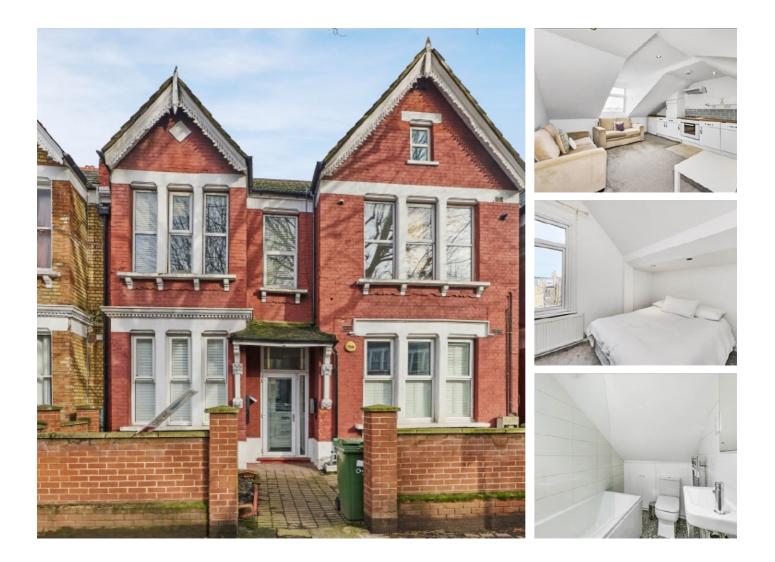

## Cavendish Road, SW12 £445,000

A superb top floor period conversion presented in excellent order throughout, comprising a open plan reception room with a modern kitchen and ample room to dine, two bedrooms and a bathroom. The property has a long lease and is offered to the market chain free.

Cavendish Road is ideally situated for the shops, bars and restaurants of Abbeville Village & Balham Hill. Clapham South Station (Northern Line) & Clapham Common are at the end of the Road.

### Features

Period Conversion Open Plan Reception Room Modern Kitchen Two Bedrooms Long Lease Chain Free