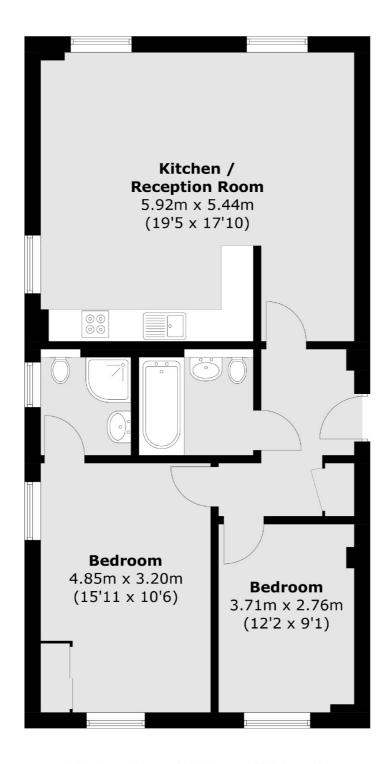

## Clapham Common South Side, London, SW4

Total area (approx.): 73.6 sq. m (792.2 sq. ft)

Clapham Sales

London

Sales

SW49NG

28 Abbeville Road

020 8742 4140