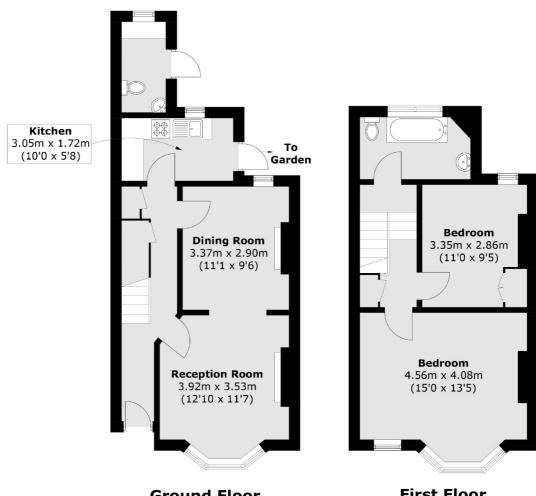

## Bellamy Street, SW12 £825,000

An exciting opportunity to acquire an unextended freehold house situated in the heart of the Nightingale Triangle, comprising a double reception room, a kitchen, two bedrooms and a further cloakroom, outside there is a garden.

## **Bellamy Street,** London, SW12

**Ground Floor** 

**First Floor** 

Total area (approx.): 76.2sq. m (820.2 sq. ft) External Bathroom: 3.1 sq. m (33.4 sq. ft)