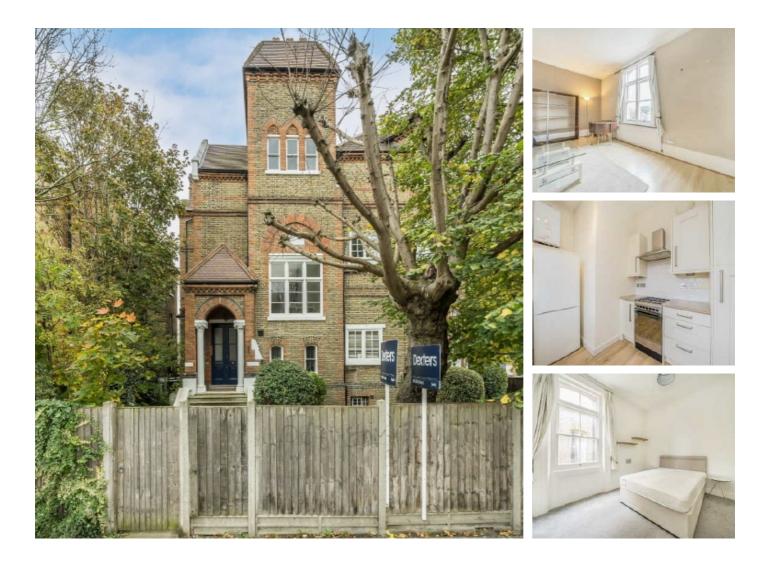

## Abbeville Road, SW4 £550,000

A unique example of a lateral first floor two double bedroom apartment. Part of a large Victorian Freehold conversion, this apartment is situated on the first floor. It comprises of two double bedrooms, a large separate reception room with tall ceilings, leading on to a separate kitchen.

Abbeville Road is a tree-lined street within the desirable Abbeville Village, renowned for its wide array of shops, bars and restaurants, relaxed atmosphere and proximity to Clapham Common and the Northern Line.