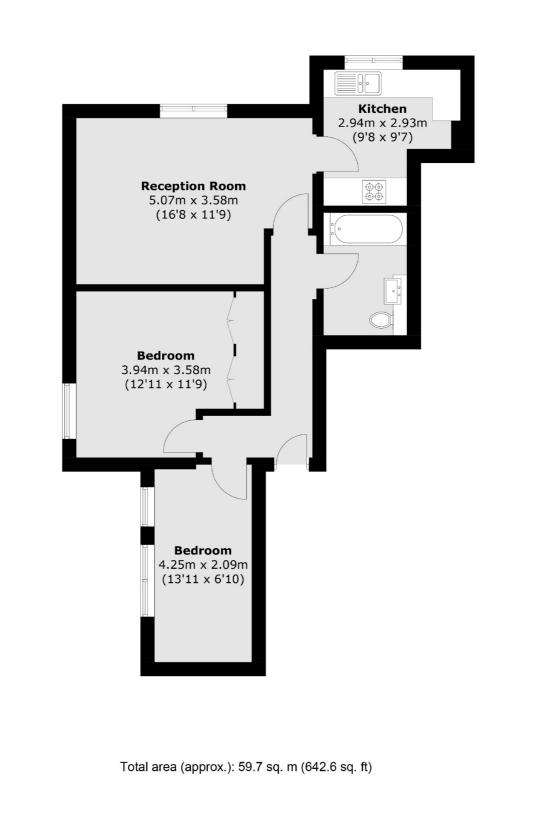

## Abbeville Road, SW4 £550,000

A unique example of a lateral first floor two double bedroom apartment. Part of a large Victorian Freehold conversion, this apartment is situated on the first floor. It comprises of two double bedrooms, a large separate reception room with tall ceilings, leading on to a separate kitchen.