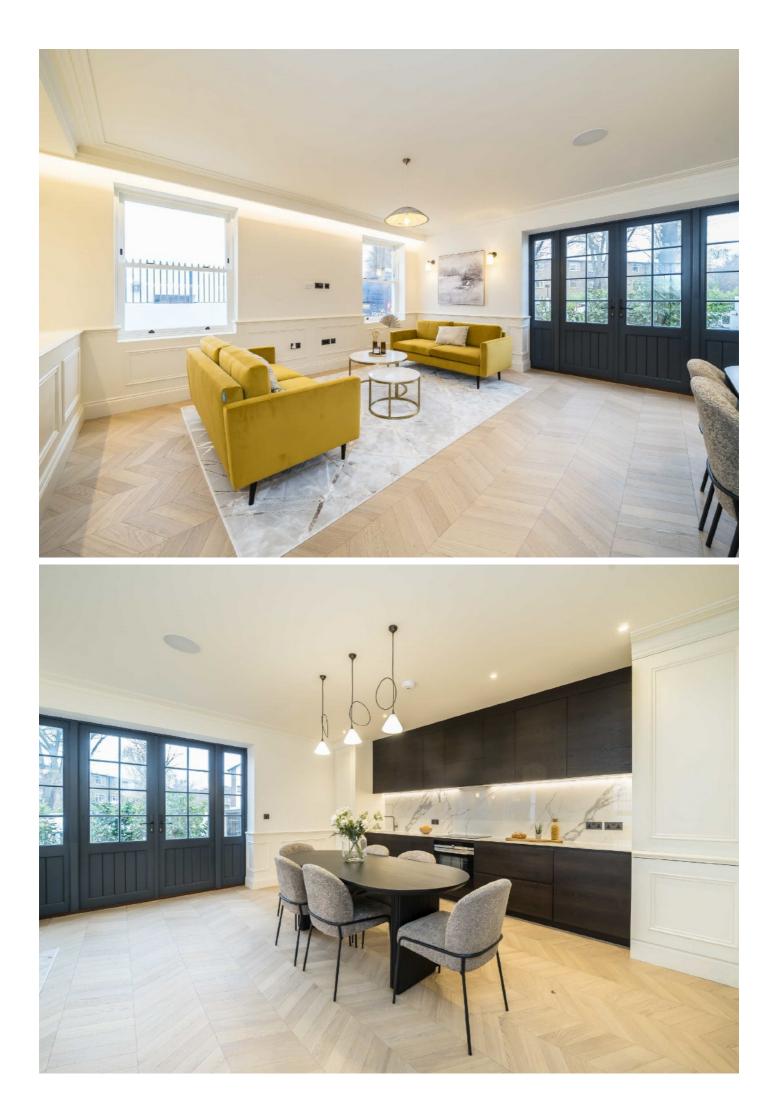

Arranged over three floors the property extends to an impressive 2,149 sq.ft and has exceptional ceiling height throughout, the ground floor comprises a wide hallway with a guest cloakroom and an inspiring open plan reception room floored with oak and a bespoke kitchen featuring a range of integrated appliances. A further reception room with a valuated ceiling and a shower room reside on the first floor, the former could easily be used as a fourth bedroom. Over the lower floor are three double bedrooms, two bathrooms and a wellequipped utility room. The principal bedroom has a walk-through dressing room and en suite facilities. Further benefits include an intercom system, security cameras, an air source heat pump and exceptional energy efficiency (35 % better than building regulations requirements).