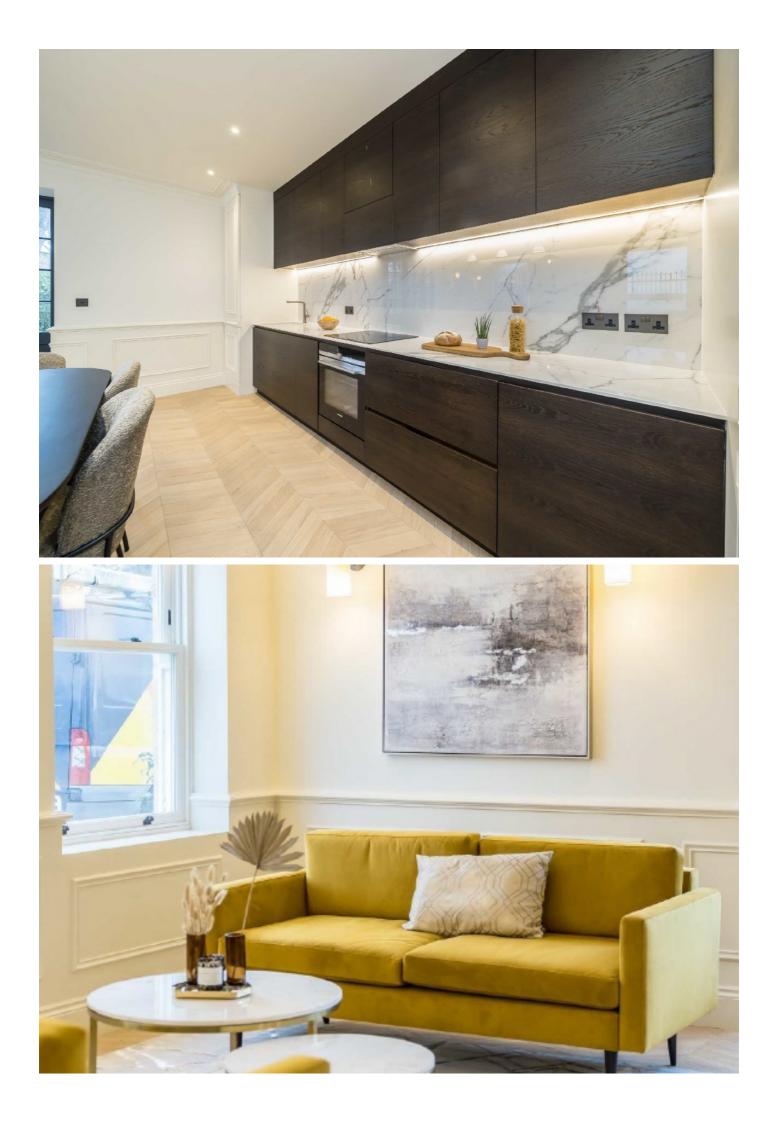

Arranged over three floors the property extends to an impressive 2,149 sq.ft and has exceptional ceiling height throughout, the ground floor comprises a wide hallway with a guest cloakroom and an inspiring open plan reception room floored with oak and a bespoke kitchen featuring a range of integrated appliances. A further reception room with a valuated ceiling and a shower room reside on the first floor, the former could easily be used as a fourth bedroom. Over the lower floor are three double bedrooms, two bathrooms and a wellequipped utility room. The principal bedroom has a walk-through dressing room and en suite facilities. Further benefits include an intercom system, security cameras, an air source heat pump and exceptional energy efficiency (35 % better than building regulations requirements).

Private Off Street Parking 10-Year Build Warranty Under Floor Heating Throughout Sonos Music System CAT 5 Data Throughout