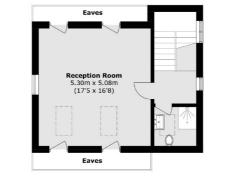

Arranged over three floors the property extends to an impressive 2,149 sq.ft and has exceptional ceiling height throughout, the ground floor comprises a wide hallway with a guest cloakroom and an inspiring open plan reception room floored with oak and a bespoke kitchen featuring a range of integrated appliances. A further reception room with a valuated ceiling and a shower room reside on the first floor, the former could easily be used as a fourth bedroom. Over the lower floor are three double bedrooms, two bathrooms and a wellequipped utility room. The principal bedroom has a walk-through dressing room and en suite facilities. Further benefits include an intercom system, security cameras, an air source heat pump and exceptional energy efficiency (35 % better than building regulations requirements).

## Park Hill, London, SW4

First Floor

Total area (approx.): 187.3 sq. m (2,016.1 sq. ft) (Excluding Eaves)

Clapham Sales 28 Abbeville Road London SW4 9NG Sales 020 8742 4140 Energy Rating: B. We aim to make our particulars both accurate and reliable. However they are not guaranteed; nor do they form part of an offer or contract. If you require clarification on any points then please contact us, especially if you're traveling some distance to view. Please note that appliances and heating systems have not been tested and therefore no warranties can be given as to their good working order.