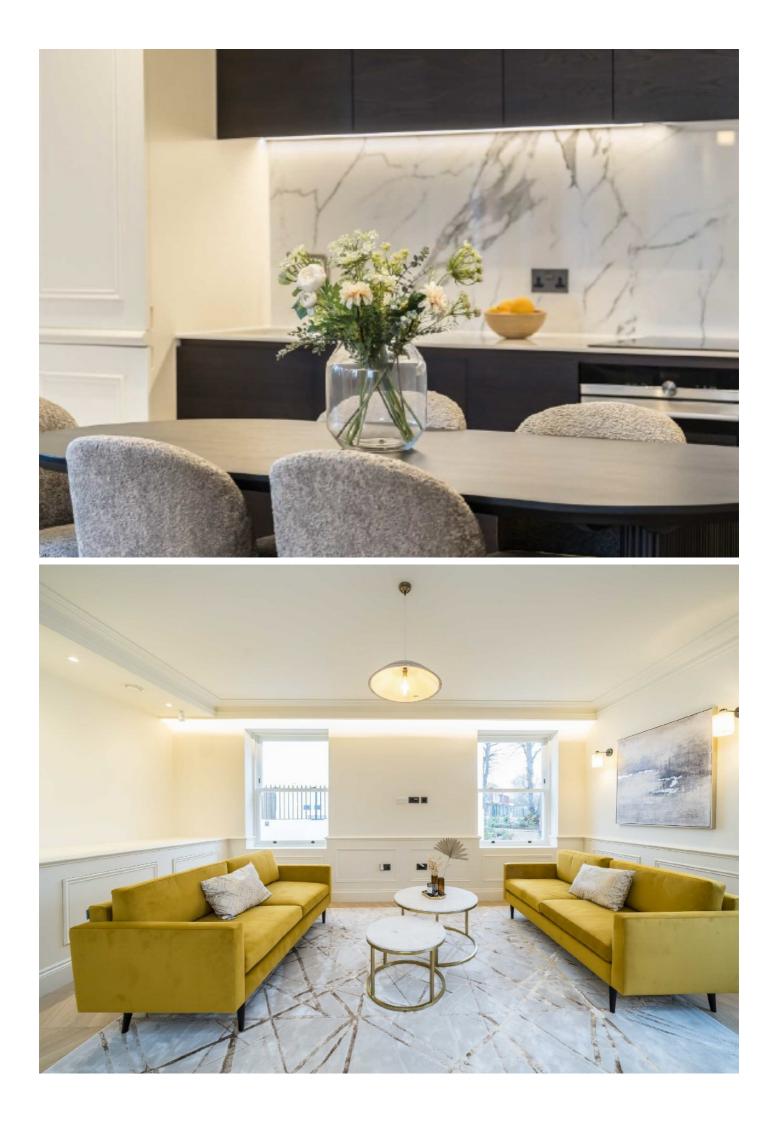

Arranged over three floors the property extends to an impressive 2,149 sq.ft and has exceptional ceiling height throughout, the ground floor comprises a wide hallway with a guest cloakroom and an inspiring open plan reception room floored with oak and a bespoke kitchen featuring a range of integrated appliances. A further reception room with a valuated ceiling and a shower room reside on the first floor, the former could easily be used as a fourth bedroom. Over the lower floor are three double bedrooms, two bathrooms and a wellequipped utility room. The principal bedroom has a walk-through dressing room and en suite facilities. Further benefits include an intercom system, security cameras, an air source heat pump and exceptional energy efficiency (35 % better than building regulations requirements).