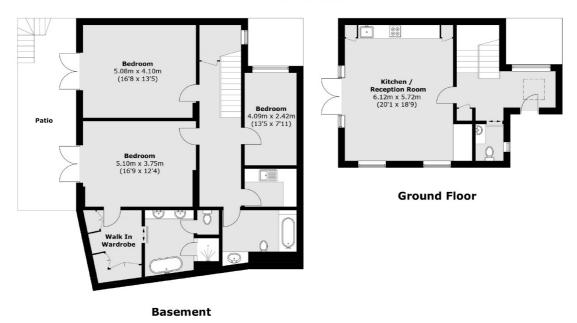

Arranged over three floors the property extends to an impressive 2,149 sq.ft and has exceptional ceiling height throughout, the ground floor comprises a wide hallway with a guest cloakroom and an inspiring open plan reception room floored with oak and a bespoke kitchen featuring a range of integrated appliances. A further reception room with a valuated ceiling and a shower room reside on the first floor, the former could easily be used as a fourth bedroom. Over the lower floor are three double bedrooms, two bathrooms and a wellequipped utility room. The principal bedroom has a walk-through dressing room and en suite facilities. Further benefits include an intercom system, security cameras, an air source heat pump and exceptional energy efficiency (35 % better than building regulations requirements).

## Park Hill, London, SW4

First Floor

Total area (approx.): 187.3 sq. m (2,016.1 sq. ft) (Excluding Eaves)

Clapham Sales 28 Abbeville Road London SW4 9NG Sales 020 8742 4140 Energy Rating: B. We aim to make our particulars both accurate and reliable. However they are not guaranteed; nor do they form part of an offer or contract. If you require clarification on any points then please contact us, especially if you're traveling some distance to view. Please note that appliances and heating systems have not been tested and therefore no warranties can be given as to their good working order.