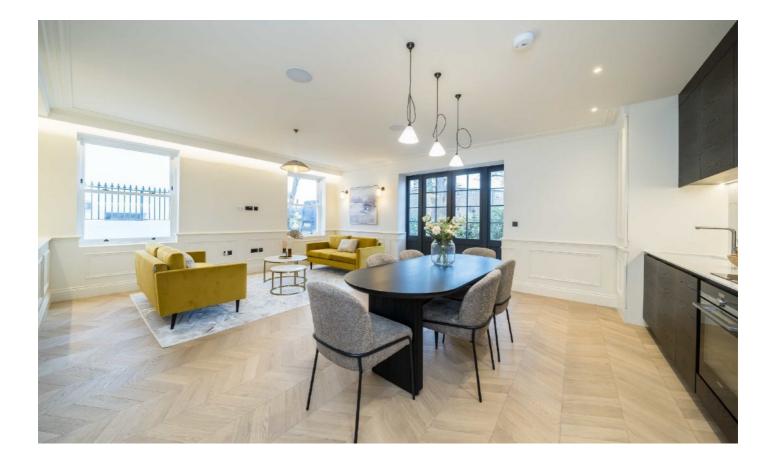

Arranged over three floors the property extends to an impressive 2,149 sq.ft and has exceptional ceiling height throughout, the ground floor comprises a wide hallway with a guest cloakroom and an inspiring open plan reception room floored with oak and a bespoke kitchen featuring a range of integrated appliances. A further reception room with a valuated ceiling and a shower room reside on the first floor, the former could easily be used as a fourth bedroom. Over the lower floor are three double bedrooms, two bathrooms and a wellequipped utility room. The principal bedroom has a walk-through dressing room and en suite facilities. Further benefits include an intercom system, security cameras, an air source heat pump and exceptional energy efficiency (35 % better than building regulations requirements).