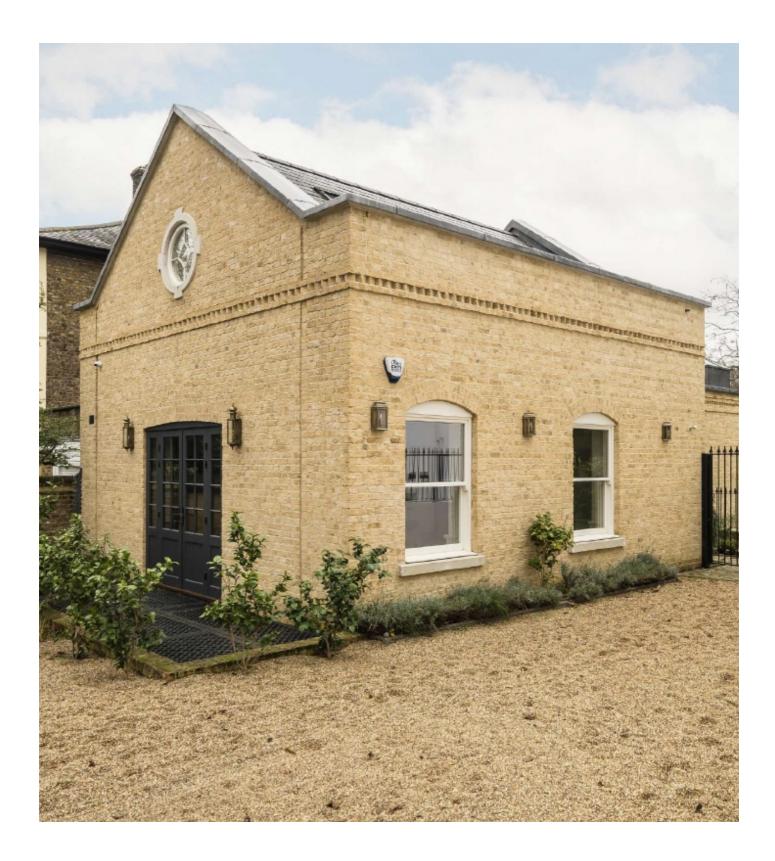

## Park Hill, SW4

This semi-detached, newly built mews home forms one of two rare and exciting opportunities to own a property expertly crafted from the ground up with contemporary elegance and thought-provoking functionality at the forefront of its design.

Arranged over three floors the property extends to an impressive 2,149 sq.ft and has exceptional ceiling height throughout, the ground floor comprises a wide hallway with a guest cloakroom and an inspiring open plan reception room floored with oak and a bespoke kitchen featuring a range of integrated appliances. A further reception room with a valuated ceiling and a shower room reside on the first floor, the former could easily be used as a fourth bedroom. Over the lower floor are three double bedrooms, two bathrooms and a wellequipped utility room. The principal bedroom has a walk-through dressing room and en suite facilities. Further benefits include an intercom system, security cameras, an air source heat pump and exceptional energy efficiency (35 % better than building regulations requirements).

Park Hill is situated within the Abbeville Village, a highly desirable area renowned for its many boutique shops, bars and restaurants. Clapham Common along with its respective station (Northern Line), are just a short