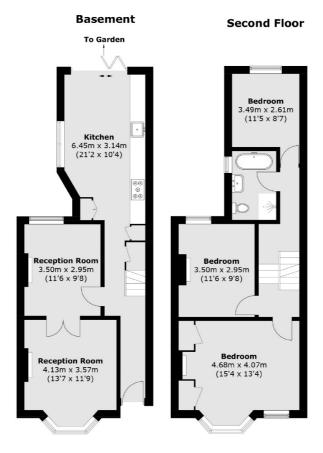

## Elm Park, SW2

This elegant home is a testament to sophisticated living and superb design, providing extensive living and entertaining space over three floors with a large garden.

The ground floor comprises a double reception room with two fireplaces and a bay window, the kitchen/breakfast room is situated to the rear of the property and includes a range of integrated appliances and plenty of room to dine, bifolding doors open onto a landscaped, low maintenance garden with an artificial lawn and mature border's.

Over the upper floors, there are four bedrooms and two bathrooms, including the principal bedroom, traditionally situated towards the front of the property.

Elm Park provides easy access to the many shops, bars and restaurants of central Brixton, the Victoria Line, National Rail and Brockwell Park. There are several excellent primary schools in the area, whilst JAGS, Alleyn's and Dulwich College are within easy reach.

## **Features**

Freehold Home
Double Reception Room
Kitchen/Breakfast Room
Four Bedrooms
Two Bathrooms
Landscaped Garden

## **Ground Floor**

First Floor

Total area (approx.): 127.7 sq. m (1,374.5 sq. ft) (Including Basement)