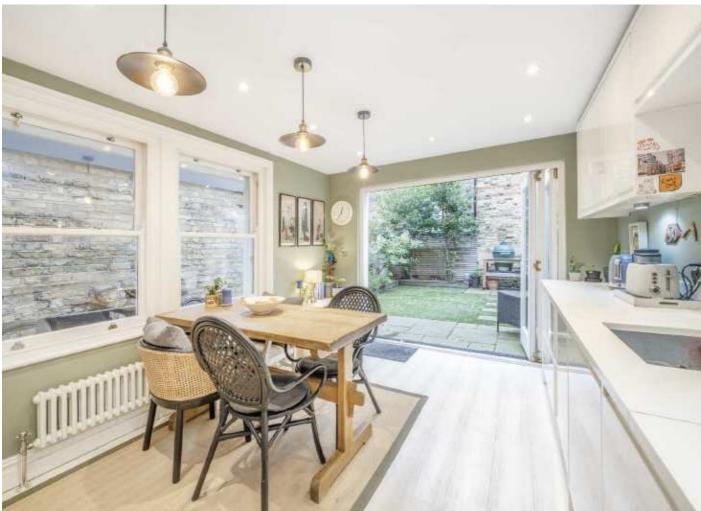

## Elm Park, SW2

This elegant home is a testament to sophisticated living and superb design, providing extensive living and entertaining space over three floors with a large garden.

The ground floor comprises a double reception room with two fireplaces and a bay window, the kitchen/breakfast room is situated to the rear of the property and includes a range of integrated appliances and plenty of room to dine, bifolding doors open onto a landscaped, low maintenance garden with an artificial lawn and mature border's.