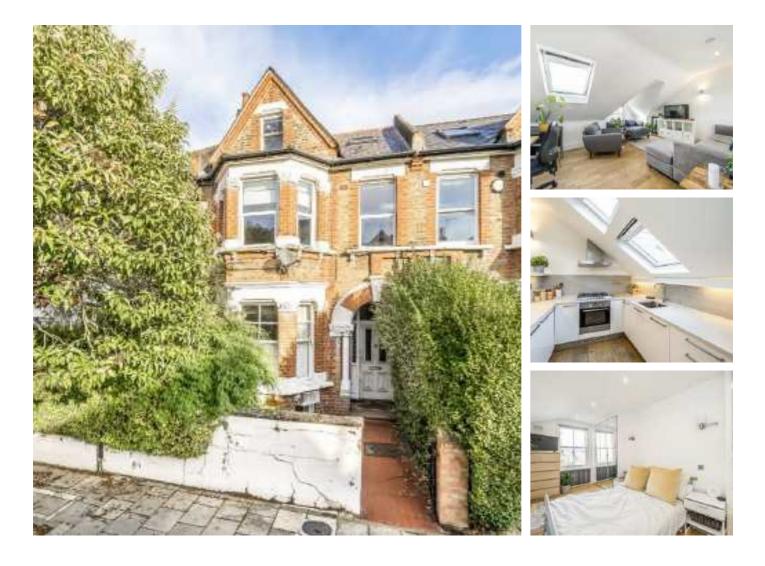

## Lynette Avenue, SW4 £425,000

This superbly arranged top-floor period conversion provides an abundance of bright and airy living and entertaining space and is finished to an extremely high standard. Comprising a spacious open plan reception room with an adjoining modern kitchen, a double bedroom with fitted wardrobes and a contemporary shower room. Offered to the market chain-free with a share of the freehold.

## Features

Top Floor Period Conversion Open Plan Reception Room Modern Kitchen Double Bedroom Chain Free Share Of Freehold Lynette Avenue, London, SW4

Clapham Sales 28 Abbeville Road London SW4 9NG Sales 020 8742 4140 Energy Rating: E. We aim to make our particulars both accurate and reliable. However they are not guaranteed; nor do they form part of an offer or contract. If you require clarification on any points then please contact us, especially if you're traveling some distance to view. Please note that appliances and heating systems have not been tested and therefore no warranties can be given as to their good working order.