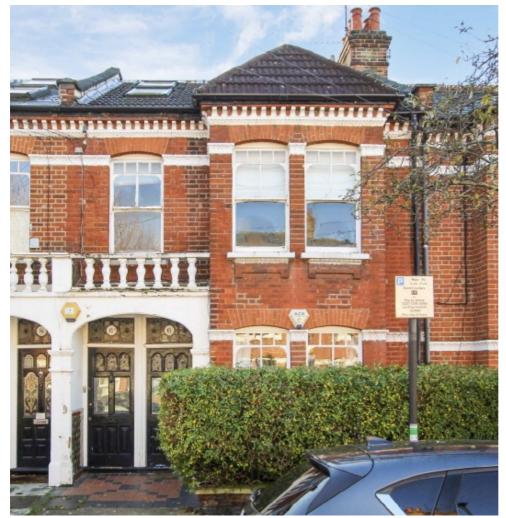

## Shandon Road, SW4 £900,000

This sought-after split-level maisonette is presented in excellent order throughout and extends to a larger-than-average 1,137 sq.ft over two floors. Comprising a forward-facing reception room with a bay window, a separate kitchen/breakfast room which opens onto a private terrace, three bedrooms and two bathrooms. Offered to the market chain free and with a share of freehold.

Shandon Road is a popular street within the Abbeville Village, an area renowned for its relaxed atmosphere, array of shops, bars and resaturates as well as its proximity to Clapham Common and its Underground Stration (Northern Line).