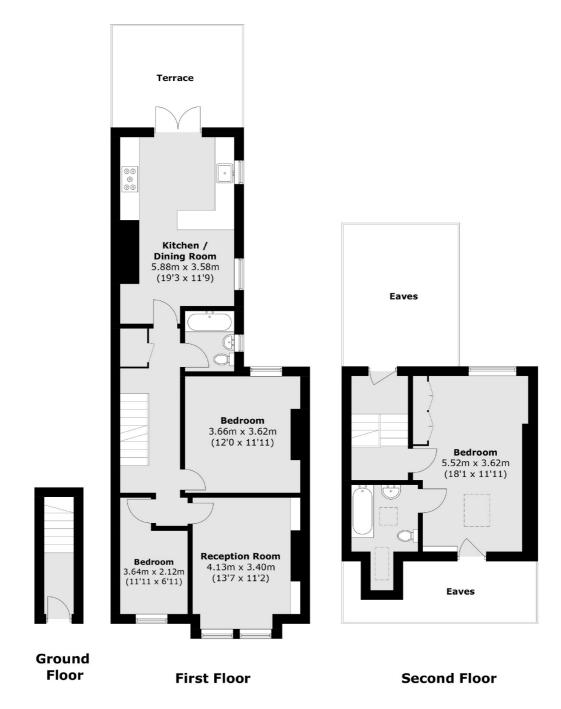

## Shandon Road, SW4 £900,000

This sought-after split-level maisonette is presented in excellent order throughout and extends to a larger-than-average 1,137 sq.ft over two floors. Comprising a forward-facing reception room with a bay window, a separate kitchen/breakfast room which opens onto a private terrace, three bedrooms and two bathrooms. Offered to the market chain free and with a share of freehold.

## Shandon Road, London, SW4

Total area (approx.): 105.7 sq. m (1,137.8 sq. ft) (Excluding Eaves)
Terrace: 13.0 sq. m (139.9 sq. ft)

Clapham Sales

London

Sales

SW49NG

28 Abbeville Road

020 8742 4140