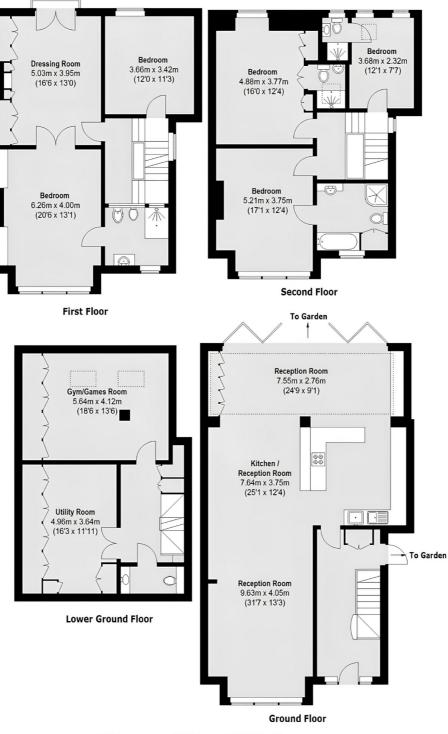

## **Ritherdon Road, SW17**

A substantial freehold family home situated on one of the most desirable roads within the Heaver Estate. Extending to an impressive 3,086 sq.ft over four floors with a large south-facing garden.

The ground floor has been extended and opened to create a dramatically impressive living and entertaining space, comprising three reception areas and a large, well-equipped kitchen. Bi-folding doors open onto a beautiful, mature garden. The basement has been converted into two rooms, a utility and a media room, with the addition of a cloakroom.

Over the upper floors, there are five/six bedrooms and four bathrooms, including the principal bedroom which adjoins the adjacent room and can be used as either a dressing room or further bedroom. The property is offered to the market in suburb condition and chain-free.

## Ritherdon Road, London, SW17

Total area (approx.):286.8 sq. m (3086.9 Sq. ft)

Clapham Sales 28 Abbeville Road London SW4 9NG Sales 020 8742 4140 Energy Rating: D. We aim to make our particulars both accurate and reliable. However they are not guaranteed; nor do they form part of an offer or contract. If you require clarification on any points then please contact us, especially if you're traveling some distance to view. Please note that appliances and heating systems have not been tested and therefore no warranties can be given as to their good working order.