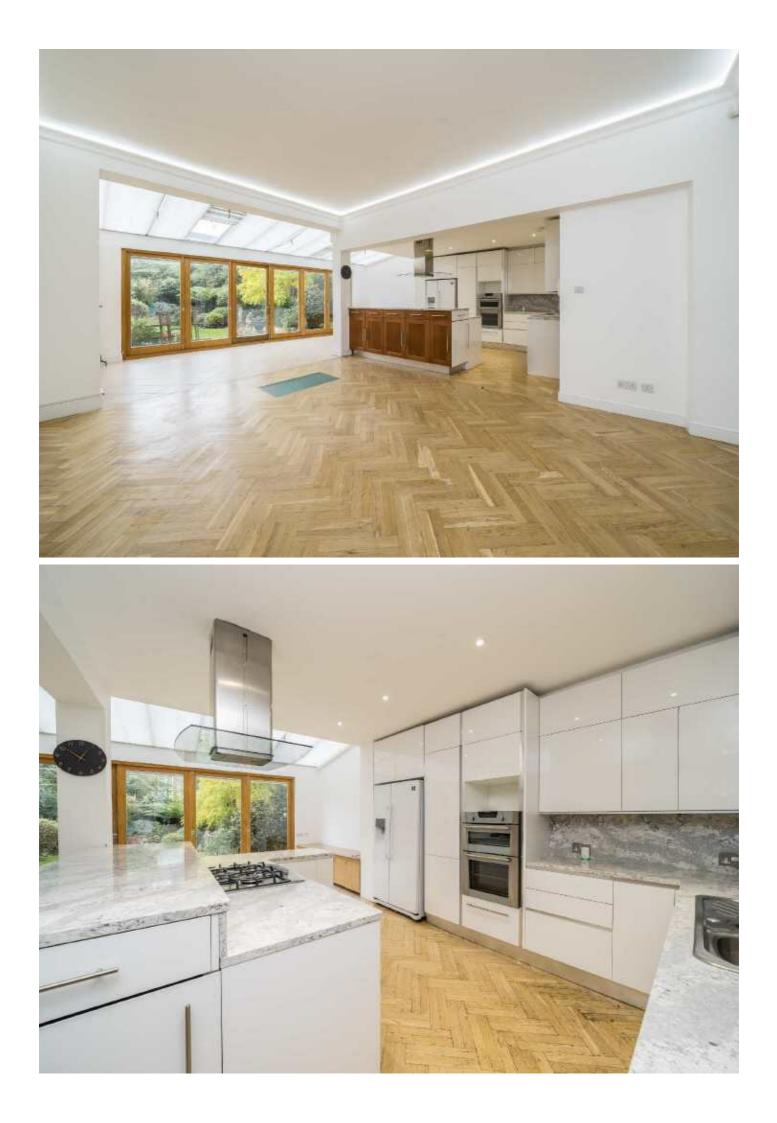

The ground floor has been extended and opened to create a dramatically impressive living and entertaining space, comprising three reception areas and a large, well-equipped kitchen. Bi-folding doors open onto a beautiful, mature garden. The basement has been converted into two rooms, a utility and a media room, with the addition of a cloakroom.