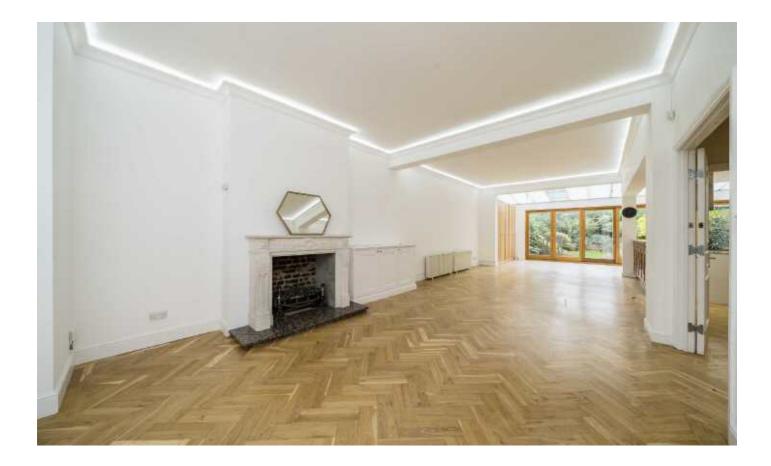

The ground floor has been extended and opened to create a dramatically impressive living and entertaining space, comprising three reception areas and a large, well-equipped kitchen. Bi-folding doors open onto a beautiful, mature garden. The basement has been converted into two rooms, a utility and a media room, with the addition of a cloakroom.