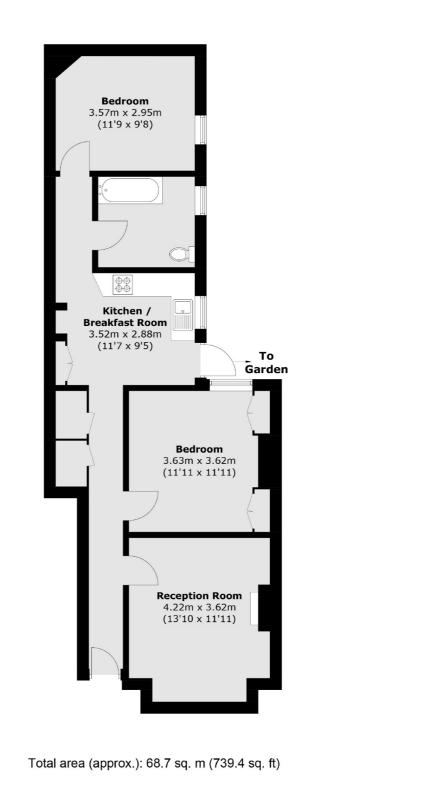

## Hambalt Road, SW4 £699,950

A charming ground-floor period maisonette presented in excellent order throughout, comprising a spacious reception room with a bay window and an original fireplace, a separate kitchen/breakfast room, two double bedrooms and a bathroom. Outside there is a private patio garden.