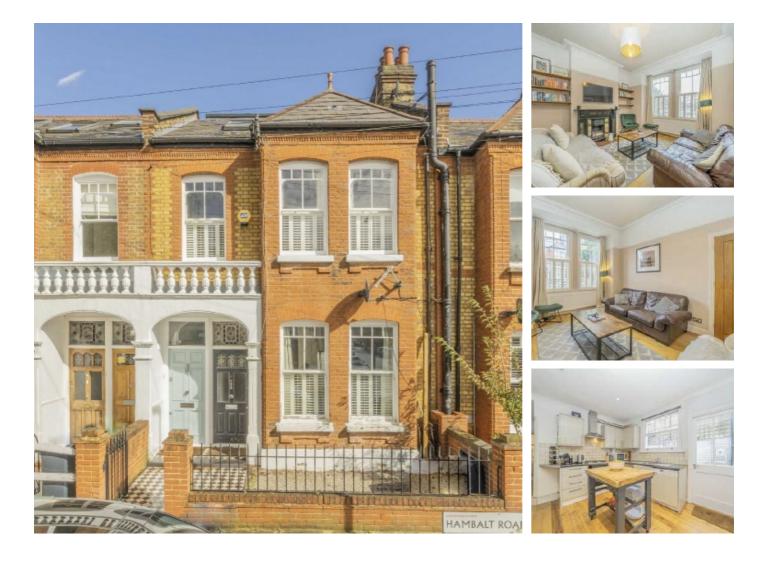

## Hambalt Road, SW4 £699,950

A charming ground-floor period maisonette presented in excellent order throughout, comprising a spacious reception room with a bay window and an original fireplace, a separate kitchen/breakfast room, two double bedrooms and a bathroom. Outside there is a private patio garden.

Hambalt Road is a desirable, quiet, tree residential street situated in the heart of the Abbeville Village, an area renowned for its boutique shops, bars and restaurants. The green open spaces of Clapham Common, along with two Northern Line Stations are just around the corner.