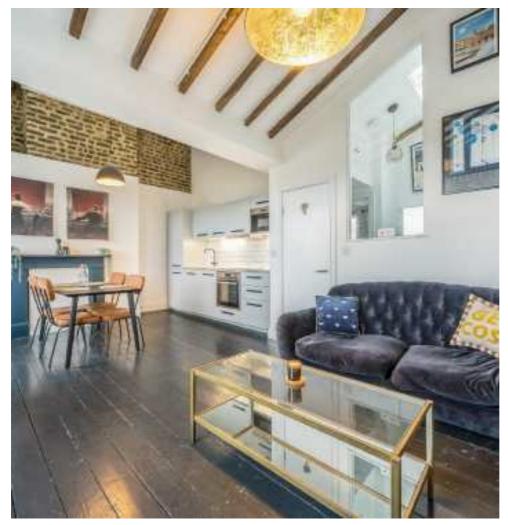

## Wandsworth Road, SW8 £575,000

This extremely impressive, split-level period conversion provides an abundance of naturally bright and airy accommodation and has a contemporary 'Manhattan loft' feel. Comprising an open plan reception room with a vaulted ceiling, a modern kitchen and ample room to dine, two double bedrooms and a bathroom. Offered to the market chain free.

## **Features**

Split-Level Conversion
Open Plan Reception Room
Two Bedrooms
Superb Location
Long Lease
Chain Free