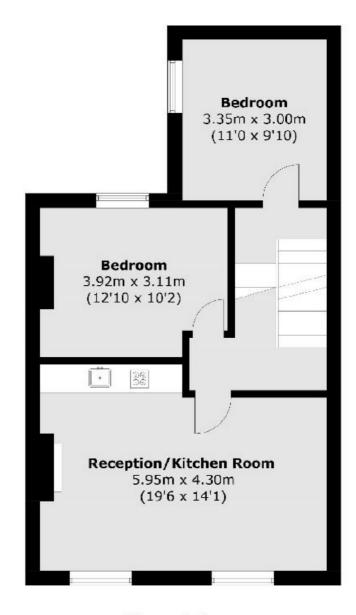

## Wandsworth Road, SW8 £575,000

This extremely impressive, split-level period conversion provides an abundance of naturally bright and airy accommodation and has a contemporary 'Manhattan loft' feel. Comprising an open plan reception room with a vaulted ceiling, a modern kitchen and ample room to dine, two double bedrooms and a bathroom. Offered to the market chain free.

## Wandsworth Road, London, SW8

Third Floor

First Floor

Clapham Sales

London

Sales

SW49NG

28 Abbeville Road

020 8742 4140

Second Floor

Total area (approx.): 62.4 sq. m (671.6 sq. ft)