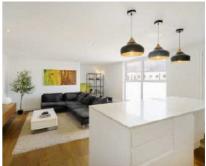

## Stane Grove, SW9 £675,000

A phenomenal, contemporary apartment situated within a desirable gated development with allocated, underground parking. Extending to an inspiring 1,052 sq.ft the property provides a vast abundance of both living and entertaining space, compromising an open-plan reception room with a modern kitchen, two bedrooms and two bathrooms, both bedrooms are doubles, the first with an en suite and the second with a walk-in wardrobe. The development has recently undergone an extensive, £4,000,000 transformation, considerably upgrading the exterior aesthetic.

## **Features**

Modern Apartment
Open-Plan Reception Room
Integrated Kitchen
Two Double Bedroom
Two Bathrooms
Underground Parking