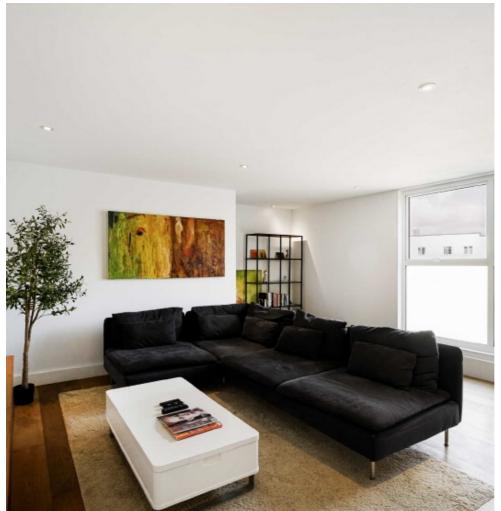

## Stane Grove, SW9 £675,000

A phenomenal, contemporary apartment situated within a desirable gated development with allocated, underground parking. Extending to an inspiring 1,052 sq.ft the property provides a vast abundance of both living and entertaining space, compromising an open-plan reception room with a modern kitchen, two bedrooms and two bathrooms, both bedrooms are doubles, the first with an en suite and the second with a walk-in wardrobe. The development has recently undergone an extensive, £4,000,000 transformation, considerably upgrading the exterior aesthetic.

## **Features**

Modern Apartment
Open-Plan Reception Room
Integrated Kitchen
Two Double Bedroom
Two Bathrooms
Underground Parking