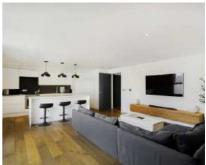

## Stane Grove, SW9 £675,000

A phenomenal, contemporary apartment situated within a desirable gated development with allocated, underground parking. Extending to an inspiring 1,052 sq.ft the property provides a vast abundance of both living and entertaining space, compromising an open-plan reception room with a modern kitchen, two bedrooms and two bathrooms, both bedrooms are doubles, the first with an en suite and the second with a walk-in wardrobe. The development has recently undergone an extensive, £4,000,000 transformation, considerably upgrading the exterior aesthetic.

## **Features**

Modern Apartment
Open-Plan Reception Room
Integrated Kitchen
Two Double Bedroom
Two Bathrooms
Underground Parking