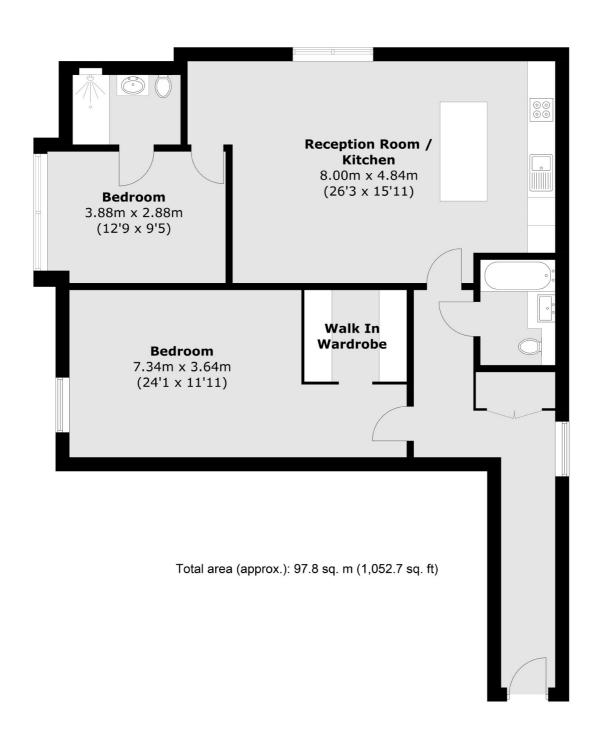

## Stane Grove, SW9 £675,000

A phenomenal, contemporary apartment situated within a desirable gated development with allocated, underground parking. Extending to an inspiring 1,052 sq.ft the property provides a vast abundance of both living and entertaining space, compromising an open-plan reception room with a modern kitchen, two bedrooms and two bathrooms, both bedrooms are doubles, the first with an en suite and the second with a walk-in wardrobe. The development has recently undergone an extensive, £4,000,000 transformation, considerably upgrading the exterior aesthetic.