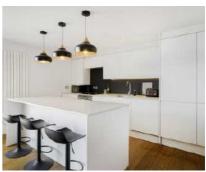

## Stane Grove, SW9 £675,000

A phenomenal, contemporary apartment situated within a desirable gated development with allocated, underground parking. Extending to an inspiring 1,052 sq.ft the property provides a vast abundance of both living and entertaining space, compromising an open-plan reception room with a modern kitchen, two bedrooms and two bathrooms, both bedrooms are doubles, the first with an en suite and the second with a walk-in wardrobe. The development has recently undergone an extensive, £4,000,000 transformation, considerably upgrading the exterior aesthetic.

## **Features**

Modern Apartment
Open-Plan Reception Room
Integrated Kitchen
Two Double Bedroom
Two Bathrooms
Underground Parking