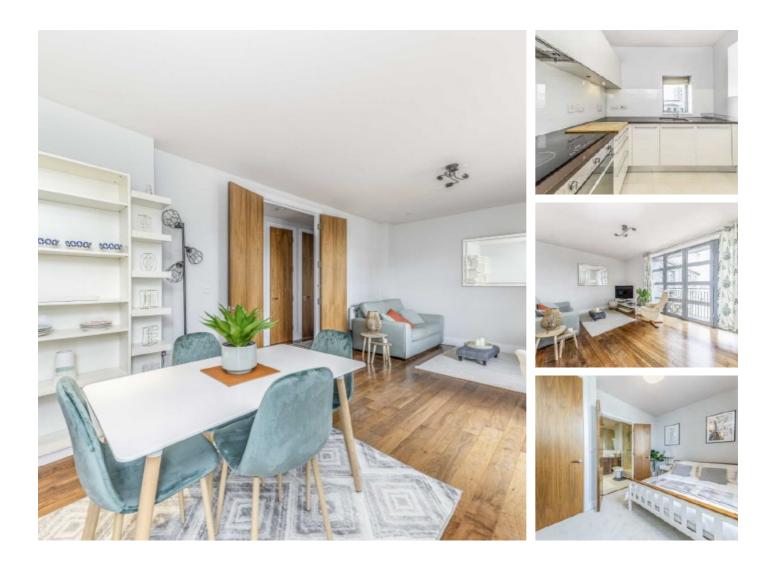

## **Corben Mews, SW8** £550,000

A contemporary third floor apartment situated within a sought-after private development. The accommodation is presented in immaculate order throughout, comprising a reception room with a balcony, a separate modern kitchen, two bedrooms and two bathrooms. The property is offered to the market chain free and with a share of freehold.

### Features

Modern Apartment Large Reception Room Two Double Bedrooms Two Bathrooms Share Of Freehold Chain Free