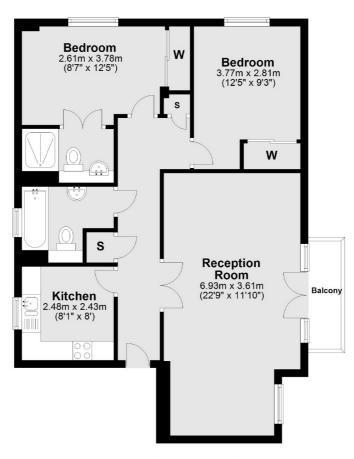

### Corben Mews, London, SW8

**Third Floor** 

Main area: Approx. 70.8 sq. metres (761.9 sq. feet) Plus balconies, approx. 2.7 sq. metres (29.6 sq. feet)

Clapham Sales 28 Abbeville Road London SW4 9NG Sales 020 8742 4140 Energy Rating: C. We aim to make our particulars both accurate and reliable. However they are not guaranteed; nor do they form part of an offer or contract. If you require clarification on any points then please contact us, especially if you're traveling some distance to view. Please note that appliances and heating systems have not been tested and therefore no warranties can be given as to their good working order.