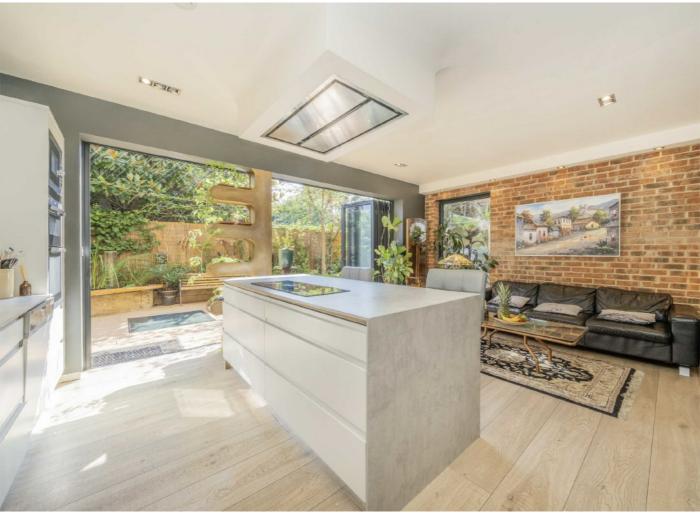

Representing a rare and exciting opportunity to acquire this architecturally inspiring property in the heart of the Abbeville Village. The accommodation comprises a spacious entrance hall which opens onto a vast open-plan reception room with a modern kitchen, central island and ample room to entertain, bi-folding doors overlook a charming garden with storage running down either side of the property. The basement level comprises a bedroom ideal for an Au pair, a gym, a shower room and a further reception room which can also be accessed via a hidden staircase from the kitchen. Over the first and second floors are four further bedrooms and two family bathrooms. A sizable terrace is accessed from the principal bedroom.