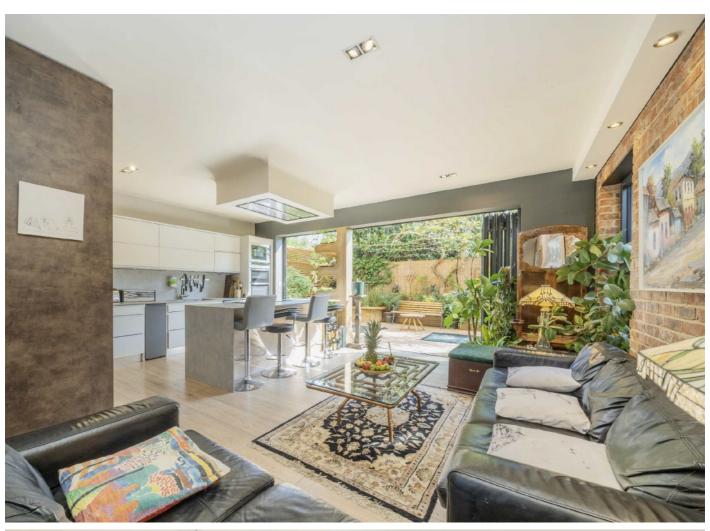

## Abbeville Road, SW4

This truly impressive, detached home is a testament to sophisticated living and meticulous design, providing 2,450 sq.ft of extensive living and entertaining space over four floors.

Representing a rare and exciting opportunity to acquire this architecturally inspiring property in the heart of the Abbeville Village. The accommodation comprises a spacious entrance hall which opens onto a vast open-plan reception room with a modern kitchen, central island and ample room to entertain, bi-folding doors overlook a charming garden with storage running down either side of the property. The basement level comprises a bedroom ideal for an Au pair, a gym, a shower room and a further reception room which can also be accessed via a hidden staircase from the kitchen. Over the first and second floors are four further bedrooms and two family bathrooms. A sizable terrace is accessed from the principal bedroom.