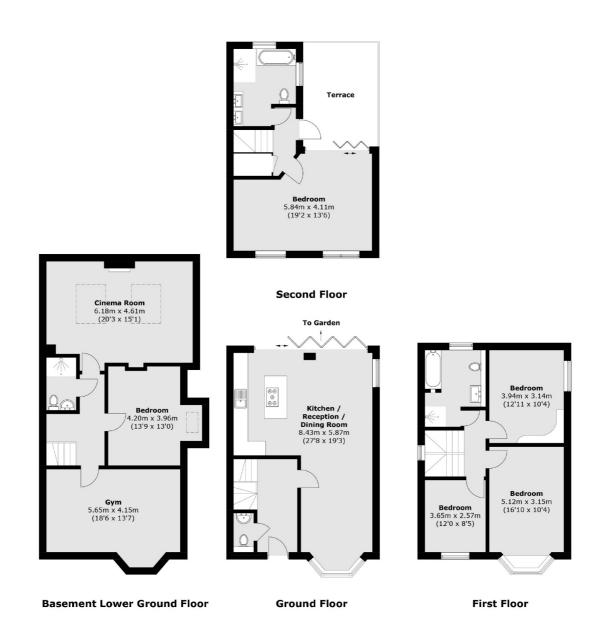

## Abbeville Road, SW4

This truly impressive, detached home is a testament to sophisticated living and meticulous design, providing 2,450 sq.ft of extensive living and entertaining space over four floors.

Representing a rare and exciting opportunity to acquire this architecturally inspiring property in the heart of the Abbeville Village. The accommodation comprises a spacious entrance hall which opens onto a vast open-plan reception room with a modern kitchen, central island and ample room to entertain, bi-folding doors overlook a charming garden with storage running down either side of the property. The basement level comprises a bedroom ideal for an Au pair, a gym, a shower room and a further reception room which can also be accessed via a hidden staircase from the kitchen. Over the first and second floors are four further bedrooms and two family bathrooms. A sizable terrace is accessed from the principal bedroom.

## Abbeville Road, London, SW4

Total area (approx): 227.61 sq. m (2,450 sq. ft)

Clapham Sales

London

Sales

SW49NG

28 Abbeville Road

020 8742 4140