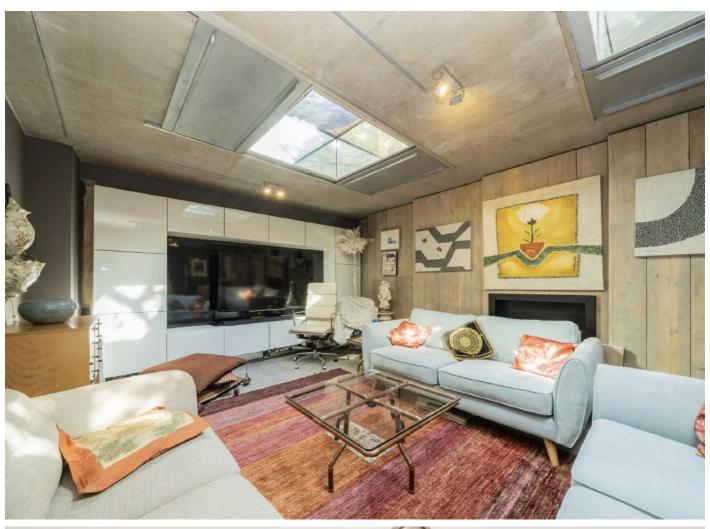

Representing a rare and exciting opportunity to acquire this architecturally inspiring property in the heart of the Abbeville Village. The accommodation comprises a spacious entrance hall which opens onto a vast open-plan reception room with a modern kitchen, central island and ample room to entertain, bi-folding doors overlook a charming garden with storage running down either side of the property. The basement level comprises a bedroom ideal for an Au pair, a gym, a shower room and a further reception room which can also be accessed via a hidden staircase from the kitchen. Over the first and second floors are four further bedrooms and two family bathrooms. A sizable terrace is accessed from the principal bedroom.

## **Features**

Detached Freehold
Three Reception Rooms
Five Bedrooms
Three Bathrooms
Underfloor Heating Throughout
Laundry Shoot