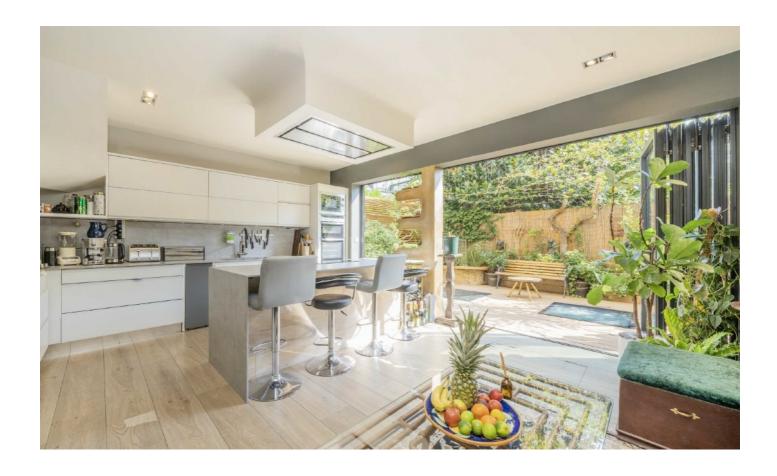

Representing a rare and exciting opportunity to acquire this architecturally inspiring property in the heart of the Abbeville Village. The accommodation comprises a spacious entrance hall which opens onto a vast open-plan reception room with a modern kitchen, central island and ample room to entertain, bi-folding doors overlook a charming garden with storage running down either side of the property. The basement level comprises a bedroom ideal for an Au pair, a gym, a shower room and a further reception room which can also be accessed via a hidden staircase from the kitchen. Over the first and second floors are four further bedrooms and two family bathrooms. A sizable terrace is accessed from the principal bedroom.