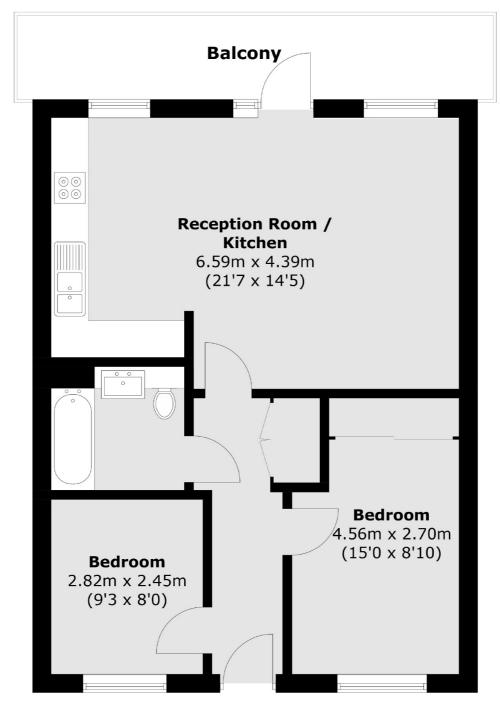

## Bedford Road, SW4 £530,000

This contemporary apartment is situated on the top floor of a highly desirable development in the centre of Clapham. The immaculate accommodation comprises a large open-plan reception room with a modern kitchen, ample room to entertain, and a terrace, two double bedrooms, the principal having fitted wardrobes, a modern bathroom, and a utility area off the hallway. It is offered to the market chain-free.

## Bedford Road, London, SW4

Total area (approx):60.1 sq. m (647 sq. ft)

Clapham Sales

London

Sales

SW49NG

28 Abbeville Road

020 8742 4140