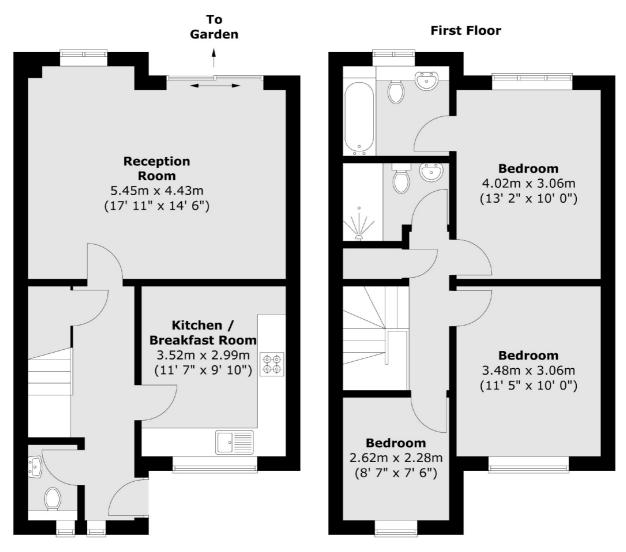

#### **Features**

Approx 1000 sq ft 26ft Reception Room Separate Kitchen Two Bathrooms South Facing Garden Potential to alter Layout

#### **Ground Floor**

Total area (approx.): 93.5 sq. m (1006 sq. ft)

Clapham Sales

London

Sales

SW49NG

28 Abbeville Road

020 8742 4140