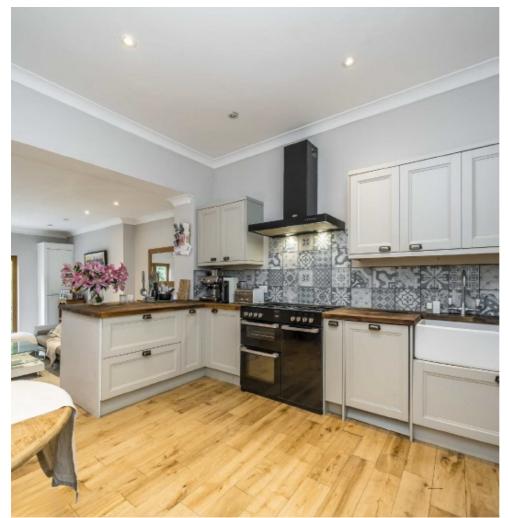

## Cavendish Road, SW12 £500,000

A superb ground floor period conversion presented in excellent order throughout providing an abundance of balanced living and entertaining space and off-street parking. Comprising a spacious reception room with bifolding doors which open onto a large, private garden, an adjoining modern kitchen with ample room to dine, a double bedroom with fitted wardrobes and a bathroom.

## **Features**

Ground Floor Conversion Reception Room Modern Kitchen Double Bedroom Private Garden Off-Street Parking