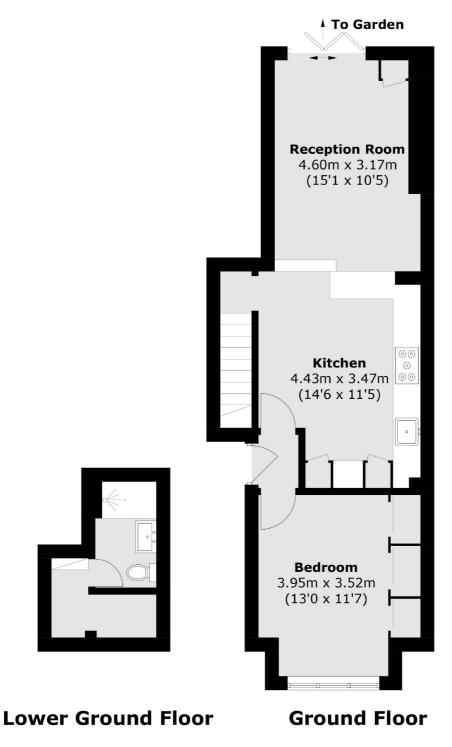

## Cavendish Road, SW12 £500,000

A superb ground floor period conversion presented in excellent order throughout providing an abundance of balanced living and entertaining space and off-street parking. Comprising a spacious reception room with bifolding doors which open onto a large, private garden, an adjoining modern kitchen with ample room to dine, a double bedroom with fitted wardrobes and a bathroom.

## Cavendish Road, London, SW12

Total area (approx.): 54.1 sq. m (582.3 sq. ft)

Clapham Sales

London

Sales

SW49NG

28 Abbeville Road

020 8742 4140