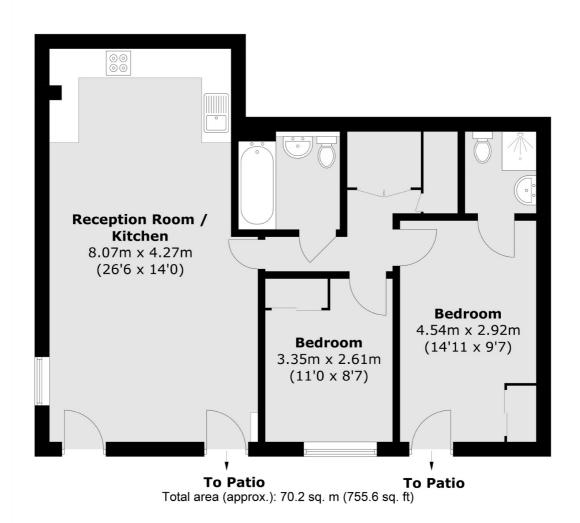

## Old Devonshire Road, SW12 £650,000

A beautifully presented ground floor maisonette situated within a desirable development in the heart of Balham. Accessed via its own entrance the path beyond leads you through the property's private garden, upon entering you are greeted by a vast openplan reception room with ample room to entertain and a modern, well-equipped kitchen. Beyond there are two large bedrooms with fitted wardrobes, two bathrooms and hallway storage. The property also has private, allocated off-street parking.

## **Features**

Modern Apartment
Open Plan Reception Room
Two Double Bedrooms
Two Bathrooms
Private Garden
Allocated Off-Street Parking