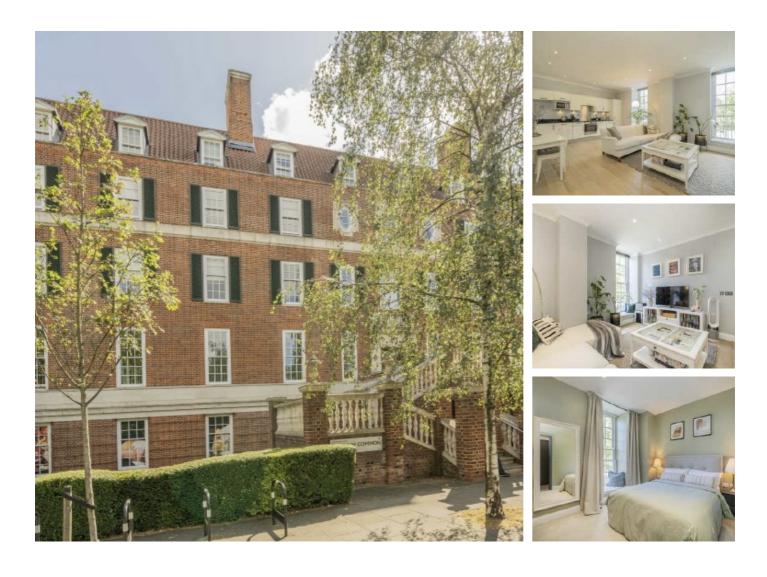

## Clapham Common South Side, £550,000

A first floor apartment situated within the prestigious Latitude Building overlooking Clapham Common. With high ceilings and large windows, the property has an incredible feeling of space and light throughout, impressing from the onset. Comprising a large open plan reception room with a comfortable seating area, ample room to dine/ entertain and a modern, integrated kitchen with a wide selection of attractive wall and base units; a generously proportioned double bedroom with fitted wardrobes and a contemporary bathroom. The property also has allocated, underground parking and a building concierge.

Situated on Clapham Common South Side, the property is ideally located for easy access to the many shops, bars and restaurants of the Abbeville Village, Nightingale Triangle & Balham Hill. Transport links are superb with Clapham South Underground Station located just over the road.

#### Features

Lateral Apartment Open Plan Reception Room Modern Kitchen Double Bedroom Allocated Underground Parking Building Concierge