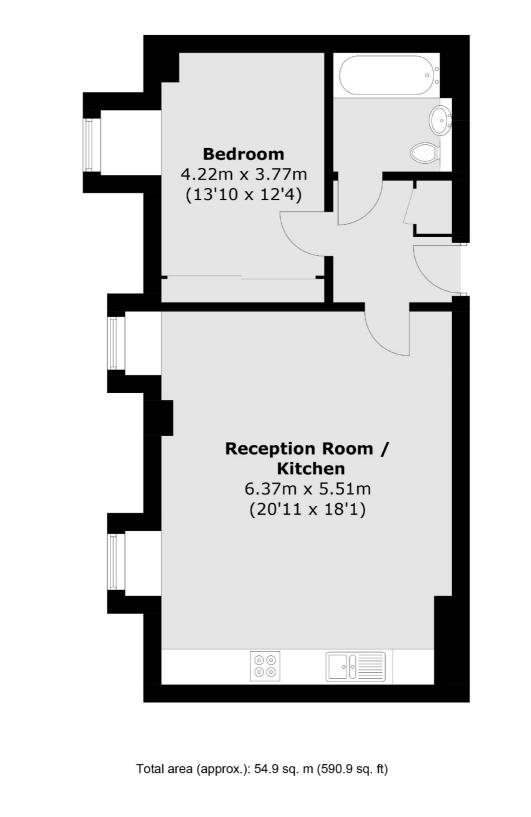

## Clapham Common South Side, £550,000

A first floor apartment situated within the prestigious Latitude Building overlooking Clapham Common. With high ceilings and large windows, the property has an incredible feeling of space and light throughout, impressing from the onset. Comprising a large open plan reception room with a comfortable seating area, ample room to dine/ entertain and a modern, integrated kitchen with a wide selection of attractive wall and base units; a generously proportioned double bedroom with fitted wardrobes and a contemporary bathroom. The property also has allocated, underground parking and a building concierge.