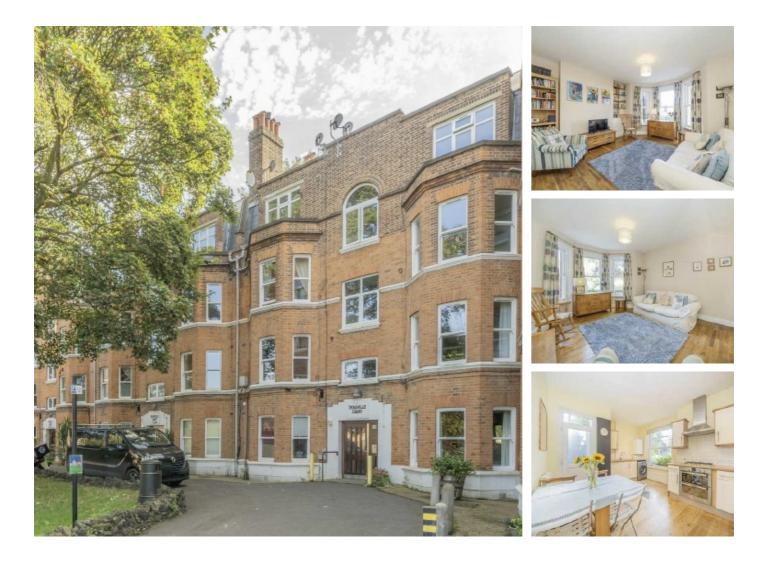

## Elms Crescent, SW4 £600,000

A superb ground-floor apartment located within a soughtafter mansion block in the heart of the Abbeville Village. The accommodation has been thoughtfully arranged to balance living with entertaining space flawlessly. Comprising a spacious reception room with a large bay window and recessed alcoves, a well-equipped kitchen/ breakfast room, two double bedrooms and a bathroom. Being on the ground floor, the property benefits from direct access to the large communal garden.

Elms Crescent is a tree lined street moments from the many local shops, restaurants and cafés of Abbeville Village, with Clapham South & Common stations, along with the common itself just a short stroll away.

### Features

Mansion Apartment Large Reception Room Separate Kitchen Two Bedrooms Communal Garden Permit Parking