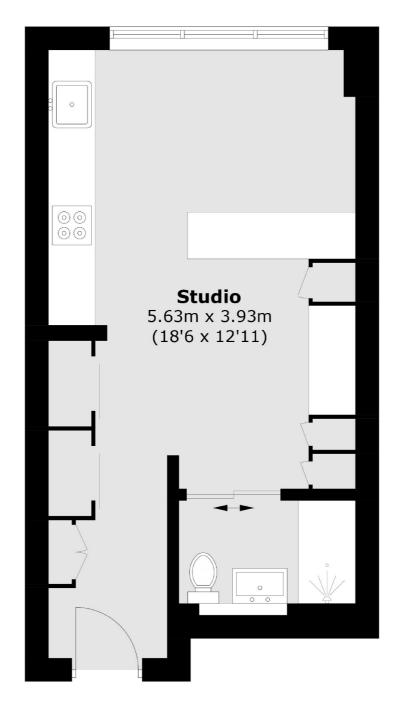

## Abbeville Road, London, SW4

Total area (approx): 30.19 sq. m (325 sq. ft)

Clapham Sales

London

Sales

SW49NG

28 Abbeville Road

020 8742 4140