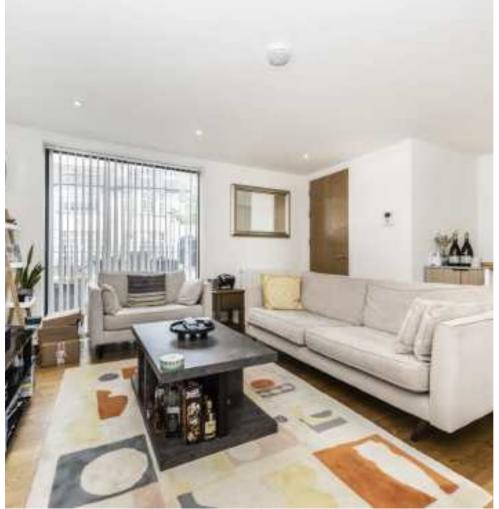

## Edgeley Road, SW4 £650,000

A contemporary, split-level modern apartment extending to an impressive 894 sq.ft. The bright and spacious accommodation includes an open-plan reception room with an adjoining, integrated kitchen, two double bedrooms with fitted wardrobes and two bathrooms. Outside there is a private balcony and a vast communal terrace.

### **Features**

Open Plan Reception Modern Kitchen Two Double Bedrooms Two Bathrooms Balcony Communal Roof Terrace