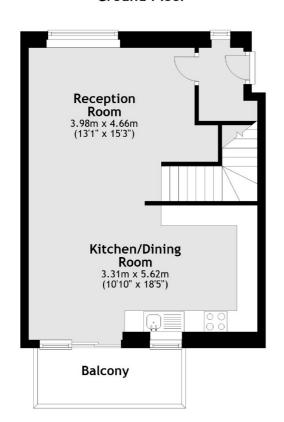

## Edgeley Road, SW4 £650,000

A contemporary, split-level modern apartment extending to an impressive 894 sq.ft. The bright and spacious accommodation includes an open-plan reception room with an adjoining, integrated kitchen, two double bedrooms with fitted wardrobes and two bathrooms. Outside there is a private balcony and a vast communal terrace.

### **Ground Floor**

Main area: Approx. 83.1 sq. metres (894.5 sq. feet)
Plus balconies, approx. 5.2 sq. metres (56.4 sq. feet)

020 8742 4140