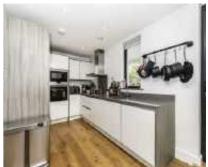

## Edgeley Road, SW4 £650,000

A contemporary, split-level modern apartment extending to an impressive 894 sq.ft. The bright and spacious accommodation includes an open-plan reception room with an adjoining, integrated kitchen, two double bedrooms with fitted wardrobes and two bathrooms. Outside there is a private balcony and a vast communal terrace.

### **Features**

Open Plan Reception Modern Kitchen Two Double Bedrooms Two Bathrooms Balcony Communal Roof Terrace