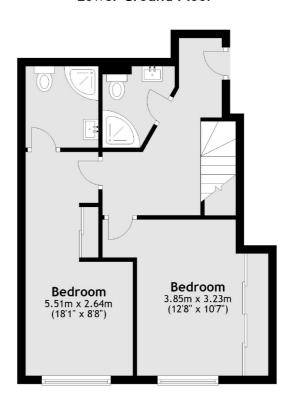

## Edgeley Road, SW4 £650,000

A contemporary, split-level modern apartment extending to an impressive 894 sq.ft. The bright and spacious accommodation includes an open-plan reception room with an adjoining, integrated kitchen, two double bedrooms with fitted wardrobes and two bathrooms. Outside there is a private balcony and a vast communal terrace.

#### **Lower Ground Floor**