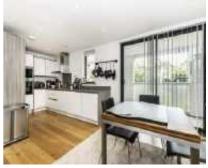

## Edgeley Road, SW4 £650,000

A contemporary, split-level modern apartment extending to an impressive 894 sq.ft. The bright and spacious accommodation includes an open-plan reception room with an adjoining, integrated kitchen, two double bedrooms with fitted wardrobes and two bathrooms. Outside there is a private balcony and a vast communal terrace.

### **Features**

Open Plan Reception Modern Kitchen Two Double Bedrooms Two Bathrooms Balcony Communal Roof Terrace