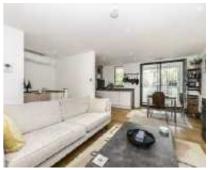

## Edgeley Road, SW4 £650,000

A contemporary, split-level modern apartment extending to an impressive 894 sq.ft. The bright and spacious accommodation includes an open-plan reception room with an adjoining, integrated kitchen, two double bedrooms with fitted wardrobes and two bathrooms. Outside there is a private balcony and a vast communal terrace.

### **Features**

Open Plan Reception Modern Kitchen Two Double Bedrooms Two Bathrooms Balcony Communal Roof Terrace