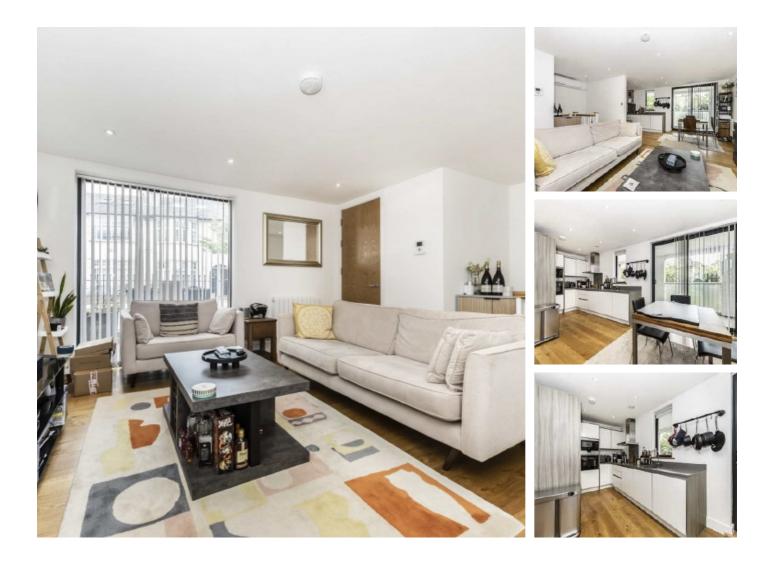

## Edgeley Road, SW4 £675,000

A contemporary, split-level modern apartment extending to an impressive 894 sq.ft. The bright and spacious accommodation includes an open-plan reception room with an adjoining, integrated kitchen, two double bedrooms with fitted wardrobes and two bathrooms. Outside there is a private balcony and a vast communal terrace.

### Features

Open Plan Reception Modern Kitchen Two Double Bedrooms Two Bathrooms Balcony Communal Roof Terrace