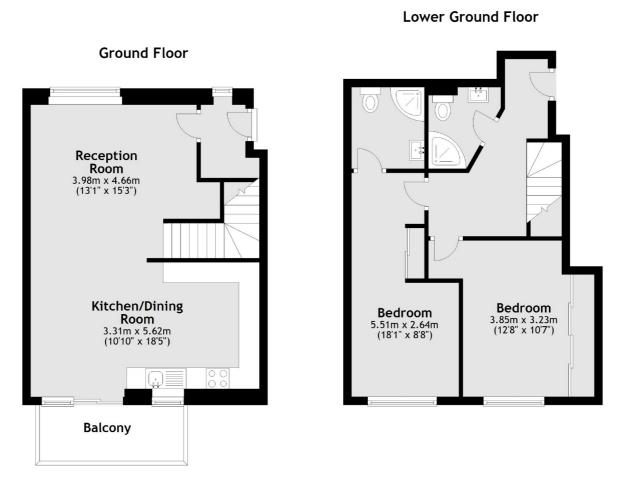

### Edgeley Road, London, SW4

Main area: Approx. 83.1 sq. metres (894.5 sq. feet) Plus balconies, approx. 5.2 sq. metres (56.4 sq. feet)

Clapham Sales 28 Abbeville Road London SW4 9NG Sales 020 8742 4140 Energy Rating: B. We aim to make our particulars both accurate and reliable. However they are not guaranteed; nor do they form part of an offer or contract. If you require clarification on any points then please contact us, especially if you're traveling some distance to view. Please note that appliances and heating systems have not been tested and therefore no warranties can be given as to their good working order.