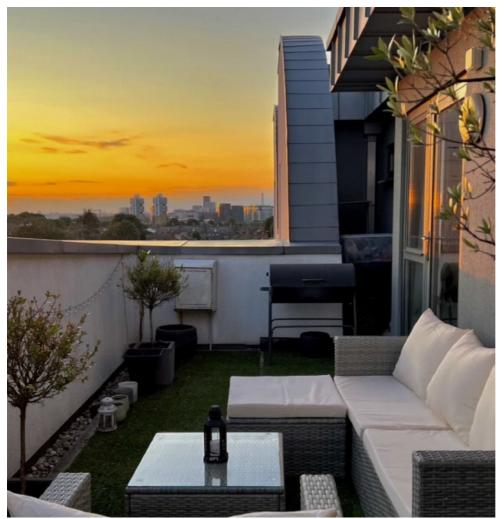

## Bicycle Mews, SW4 £475,000

Tucked away on the top floor of a secure building just off Clapham High Street, this large one-bedroom apartment is the ideal pied-à-terre, rental property, or home for first-time buyers. The apartment features an open-plan reception/kitchen, a private roof terrace offering great views of the city, and a spacious double bedroom with fitted wardrobes.

## **Features**

Top floor
Private terrace with views of
City Skyline
Long lease
Communal roof terrace
Central location

## Bicycle Mews, London, SW4

Total area (approx.): 45.6 sq. m (490.8 sq. ft) Terrace: 22.4 sq. m (241.1 sq. ft)

Clapham Sales

London

Sales

SW49NG

28 Abbeville Road

020 8742 4140