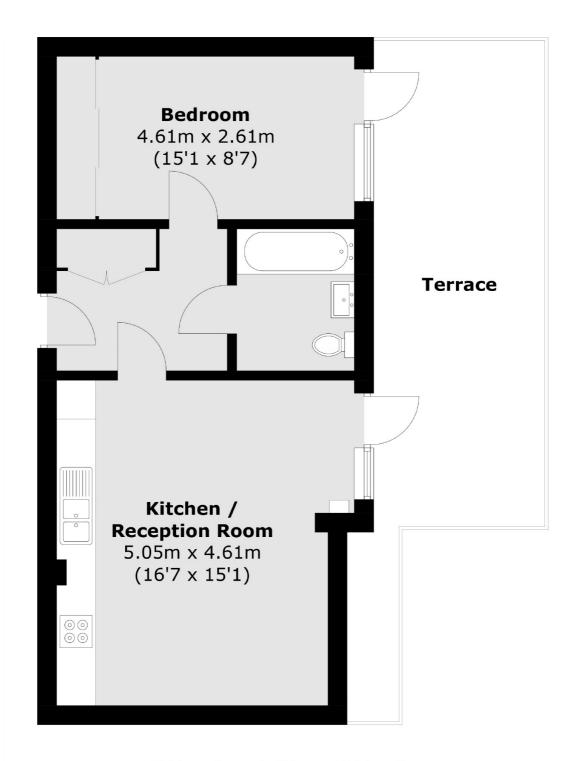

## Bicycle Mews, SW4 £475,000

Tucked away on the top floor of a secure building just off Clapham High Street, this large one-bedroom apartment is the ideal pied-à-terre, rental property, or home for first-time buyers. The apartment features an open-plan reception/kitchen, a private roof terrace offering great views of the city, and a spacious double bedroom with fitted wardrobes.

## Bicycle Mews, London, SW4

Total area (approx.): 45.6 sq. m (490.8 sq. ft) Terrace: 22.4 sq. m (241.1 sq. ft)

Clapham Sales

London

Sales

SW49NG

28 Abbeville Road

020 8742 4140