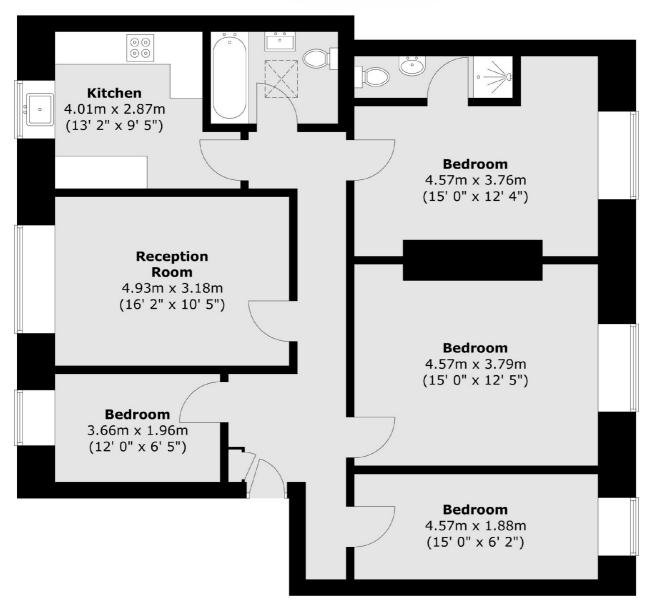

### Kings Avenue, London, SW4

Total area (approx.) : 99.3 sq. m (1069 sq. ft)

Clapham Sales 28 Abbeville Road London SW4 9NG Sales 020 8742 4140 Energy Rating: C. We aim to make our particulars both accurate and reliable. However they are not guaranteed; nor do they form part of an offer or contract. If you require clarification on any points then please contact us, especially if you're traveling some distance to view. Please note that appliances and heating systems have not been tested and therefore no warranties can be given as to their good working order.