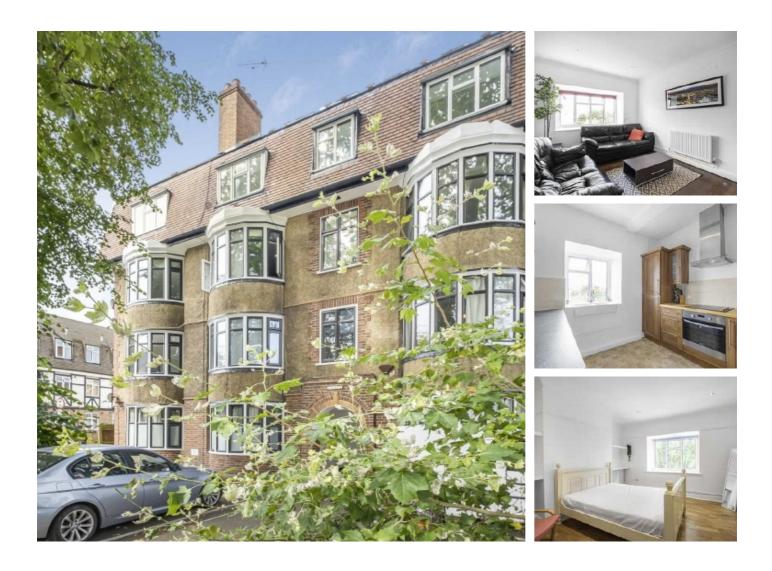

## Kings Avenue, SW4 £500,000

A bright and airy top-floor apartment situated within a private development moments from the Abbeville Village. The balanced accommodation extends to an impressive 1,069 sq.ft, comprising a reception room, a well-equipped kitchen, four bedrooms and two bathrooms. Offered to the market chain free with a long lease.

Avenue House is situated on the Kings Avenue, conveniently located for easy access to Clapham High Street, Abbeville Village and Brixton, nearby transport links include Clapham Common (Northern line) and Brixton (Victoria line).

#### Features

Top Floor Apartment Reception Room Separate Kitchen Four Bedrooms Long Lease Chain Free