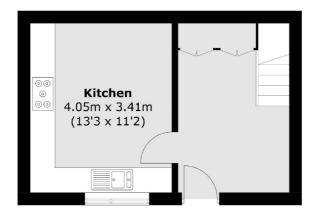

## Abbeville Road, SW4 £800,000

A rarely available freehold house located within an attractive private gated mews with a large garden in the centre of Abbeville Village. The accommodation is well designed with an impressive entrance hall and stairway, a sociable eat-in kitchen, reception room, two bedrooms and a newly renovated bathroom. Offered to the market with no onward chain.

## Abbeville Road, London, SW4

**Second Floor** 

**First Floor** 

**Ground Floor** 

Total area (approx): 80 sq.m (861 sq.ft)

020 8742 4140