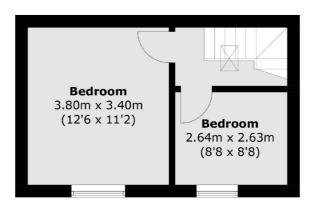

## Abbeville Road, SW4 £800,000

A rarely available freehold house located within an attractive private gated mews with a large garden in the centre of Abbeville Village. The accommodation is well designed with an impressive entrance hall and stairway, a sociable eat-in kitchen, reception room, two bedrooms and a newly renovated bathroom. Offered to the market with no onward chain.

## Abbeville Road, London, SW4

**Second Floor** 

**First Floor** 

**Ground Floor** 

Total area (approx): 80 sq.m (861 sq.ft)

020 8742 4140