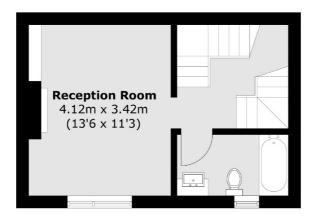

## Abbeville Road, SW4 £800,000

A rarely available freehold house located within an attractive private gated mews with a large garden in the centre of Abbeville Village. The accommodation is well designed with an impressive entrance hall and stairway, a sociable eat-in kitchen, reception room, two bedrooms and a newly renovated bathroom. Offered to the market with no onward chain.

## Abbeville Road, London, SW4

**Second Floor** 

**First Floor** 

**Ground Floor** 

Total area (approx): 80 sq.m (861 sq.ft)

020 8742 4140