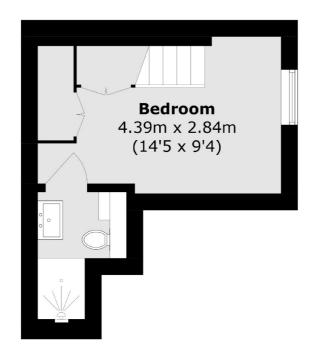

## Electric Avenue, SW9 £275,000

A beautifully presented one double bedroom property that's arranged over two floors and located in the very heart of Brixton Town Centre.

Electric Avenue is ideally located moments from the tube offering journey times in to central London of 12 minutes to Oxford Circus and 20 minutes to Bank.

## **Features**

Split Level
Open Plan
Double Bedroom
Great Condition
No Chain
Great First Time Purchase

**First Floor** 

Total area (approx.): 28.3 sq. m (304.6 sq. ft)