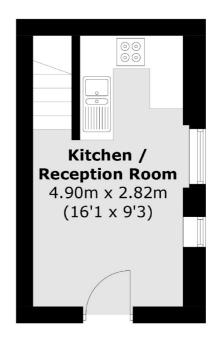

## Electric Avenue, SW9 £275,000

A beautifully presented one double bedroom property that's arranged over two floors and located in the very heart of Brixton Town Centre.

Electric Avenue is ideally located moments from the tube offering journey times in to central London of 12 minutes to Oxford Circus and 20 minutes to Bank.

## **Features**

Split Level
Open Plan
Double Bedroom
Great Condition
No Chain
Great First Time Purchase

## Electric Avenue, London, SW9

**Ground Floor** 

Clapham Sales

London

Sales

SW49NG

28 Abbeville Road

020 8742 4140